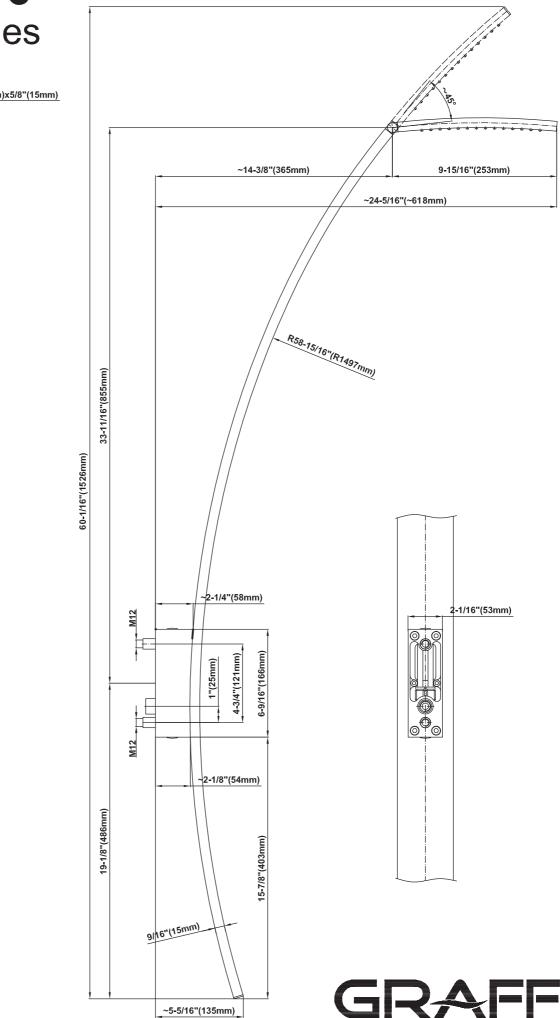

## **G-8700** LUNA Series

3-3/8"(86mm)x5/8"(15mm)

53-3/8"(1356mm)

CUTTING

EDGE

DESI

®

GN