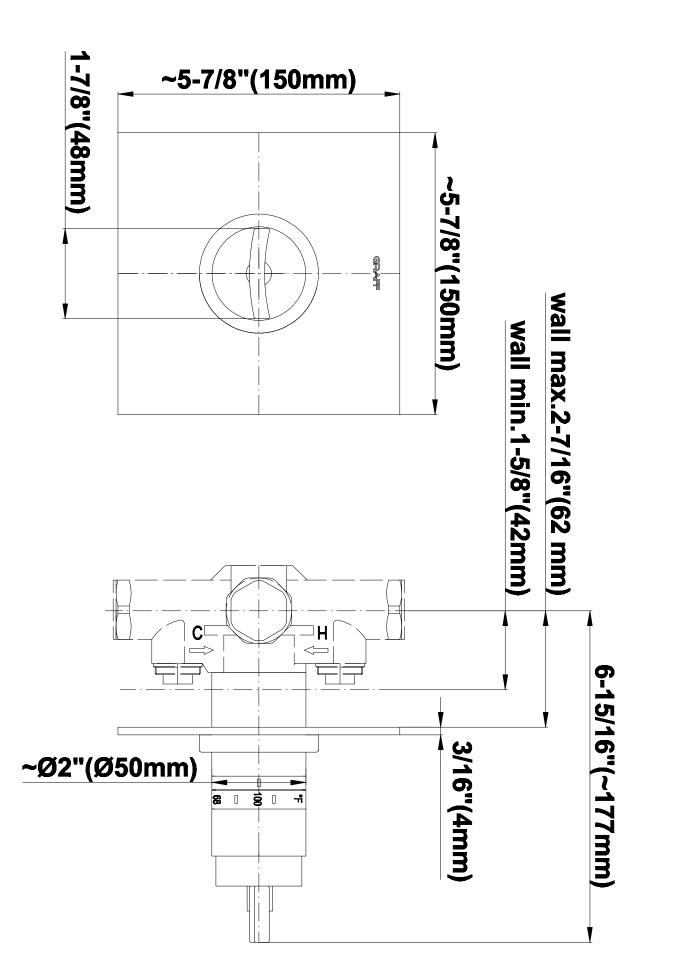

#### Information

• Thermostatic Shower Spout Flow Rate 2.1 gpm @ 60 psi

- 18.4 gpm @ 60 psi
- 3/4" universal inlets/outlets with female threads
- Built-in service stops
- Complete serviceability from front of all units
- Supplied with protective plastic cover
- Thermostatic valve uses a paraffin wax cartridge

#### Finishes

Polished Stee Chrome (Satin

Steelnox® (Satin Nickel)

- 3/4" universal inlets/outlets with female threads
- Supplied with protective plastic cover