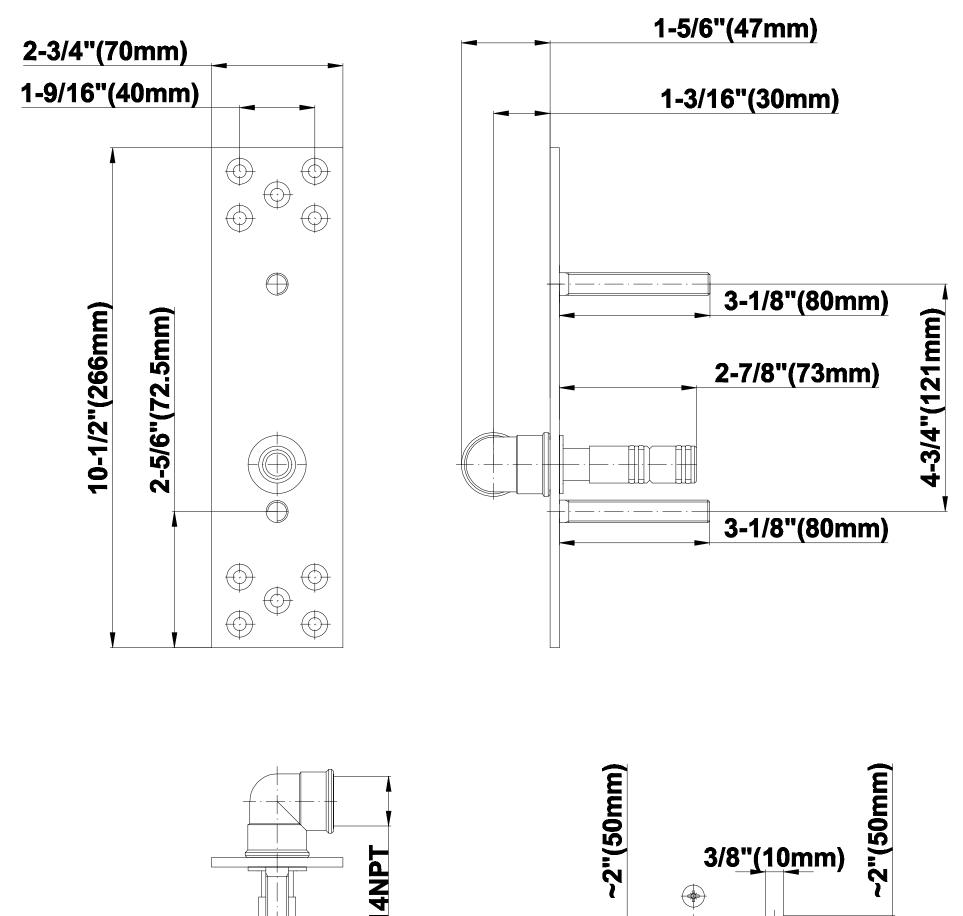

SHOWER Rough **G-8705** 

#### Finishes

Polished

Chrome

Steelnox® (Satin Nickel)