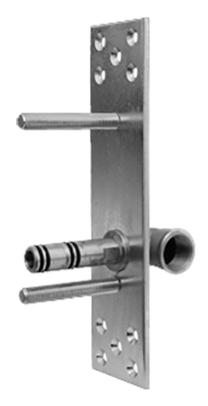

h valve
- To complete package, you must order rough valve

#### Finishes





Polished Stee Chrome (Satin

Steelnox® (Satin Nickel)











- 3/4" universal inlets/outlets with female threads
- Supplied with protective plastic cover

#### Finishes





Polished Chrome

Steelnox® (Satin Nickel)





- Single metal handle
- Decorative trim plate
- Use with G-8070 or G-8075 thermostatic stop/volume control rough valve
- To complete package, you must order rough valve

#### Finishes





Polished Steelne Chrome (Satin N

Steelnox® (Satin Nickel)





n c



### SHOWER Spout and Wall Bracket G-8700-T





#### Finishes



Chrome



Polished Steelnox® (Satin Nickel)

## **G-8700** LUNA Series

3-3/8"(86mm)x5/8"(15mm)

53-3/8"(1356mm)



CUTTING

EDGE

DESI

®

GN

SHOWER Rough **G-8705** 





#### Finishes



Polished

Chrome



Steelnox® (Satin Nickel)

# **G-8705**





YAR

**BBK** 



AUMINIMUM