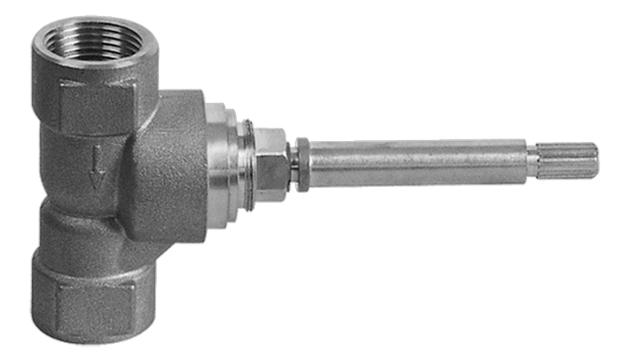

SHOWER Rough **G-8705** 

#### Finishes

Polished

Chrome

Steelnox® (Satin Nickel)