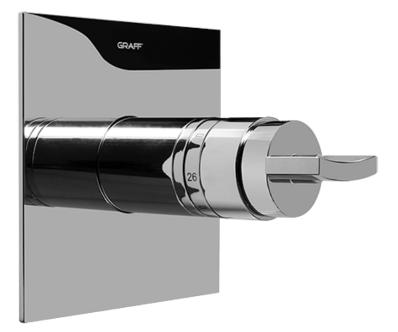

#### Finishes

Polished Chrome

Steelnox® (Satin Nickel)

- Single metal handle
- Decorative trim plate
- Use with G-8000 or G-8005 thermostatic rough valve
- To complete package, you must order rough valve

#### Finishes

Polished Chrome

Steelnox® (Satin Nickel)

- Single metal handle
- Decorative trim plate
- Use with G-8070 or G-8075 thermostatic stop/volume control rough valve
- To complete package, you must order rough valve