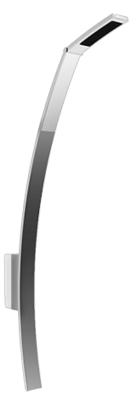

### SHOWER Spout and Wall Bracket G-8700-T

## **G-8700** LUNA Series

3-3/8"(86mm)x5/8"(15mm)

53-3/8"(1356mm)

CUTTING

EDGE

DESI

®

GN