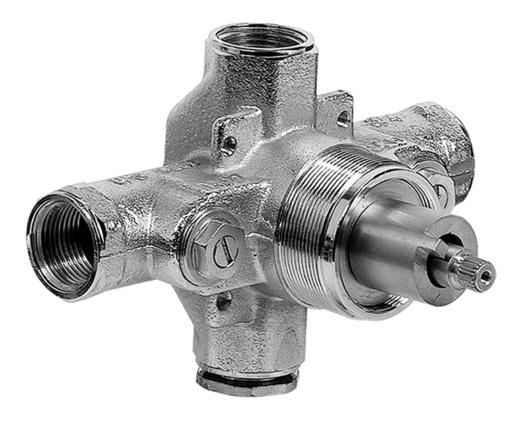

SHOWER Luna Thermostatic Shower Set (Rough & Trim) GF4.000A-C14S





#### Information

• Thermostatic Shower Spout Flow Rate 2.1 gpm @ 60 psi





- 18.4 gpm @ 60 psi
- 3/4" universal inlets/outlets with female threads
- Built-in service stops
- Complete serviceability from front of all units
- Supplied with protective plastic cover
- Thermostatic valve uses a paraffin wax cartridge

#### Finishes





Polished Chrome

Steelnox® (Satin Nickel)





- Single metal handle
- Decorative trim plate
- Use with G-8000 or G-8005 thermostatic rough valve
- To complete package, you must order rough valve

#### Finishes





Polished Stee Chrome (Satin

Steelnox® (Satin Nickel)











- 3/4" universal inlets/outlets with female threads
- Supplied with protective plastic cover

#### Finishes





Polished Chrome

Steelnox® (Satin Nickel)





- Single metal handle
- Decorative trim plate
- Use with G-8070 or G-8075 thermostatic stop/volume