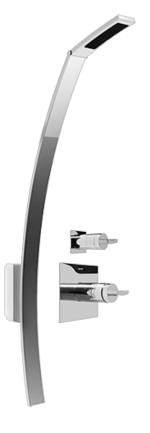

SHOWER Luna Thermostatic Shower Set (Rough & Trim) GF4.000A-C14S

#### Information

• Thermostatic Shower Spout Flow Rate 2.1 gpm @ 60 psi

- 18.4 gpm @ 60 psi
- 3/4" universal inlets/outlets with female threads
- Built-in service stops
- Complete serviceability from front of all units
- Supplied with protective plastic cover
- Thermostatic valve uses a paraffin wax cartridge

## **G-8700** LUNA Series

3-3/8"(86mm)x5/8"(15mm)

53-3/8"(1356mm)

CUTTING

EDGE

DESI

®

GN