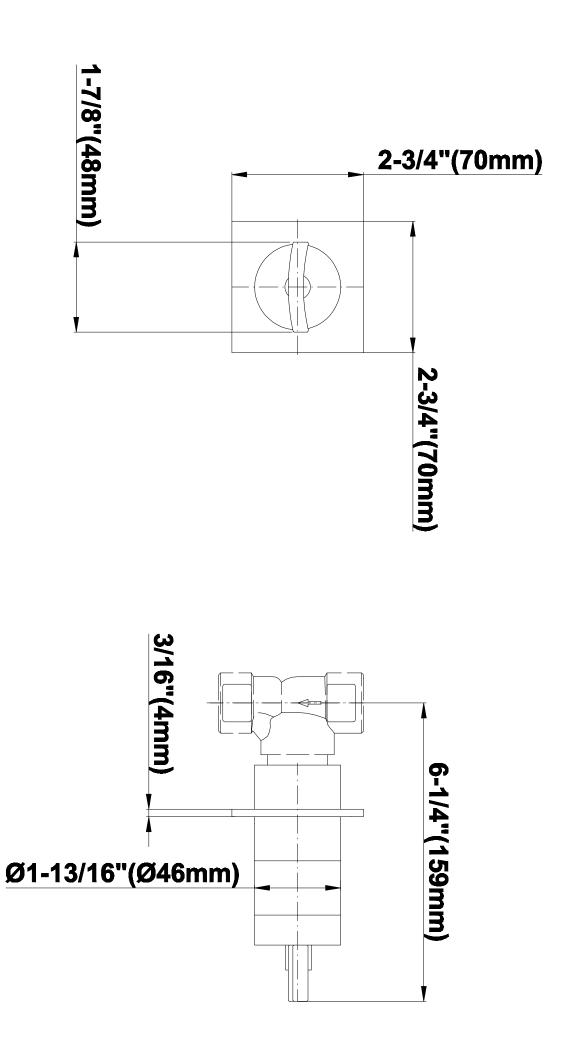

SHOWER Rough **G-8705** 

#### Information

• Thermostatic Shower Spout Flow Rate 2.1 gpm @ 60 psi

- 18.4 gpm @ 60 psi
- 3/4" universal inlets/outlets with female threads
- Built-in service stops
- Complete serviceability from front of all units
- Supplied with protective plastic cover
- Thermostatic valve uses a paraffin wax cartridge