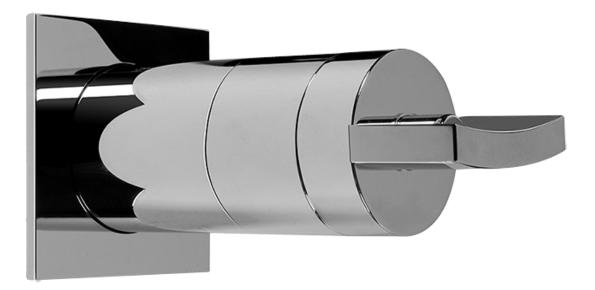

### SHOWER Spout and Wall Bracket G-8700-T

#### Finishes

Chrome

Polished Steelnox® (Satin Nickel)

## **G-8700** LUNA Series

3-3/8"(86mm)x5/8"(15mm)

53-3/8"(1356mm)

CUTTING

EDGE

DESI

®

GN