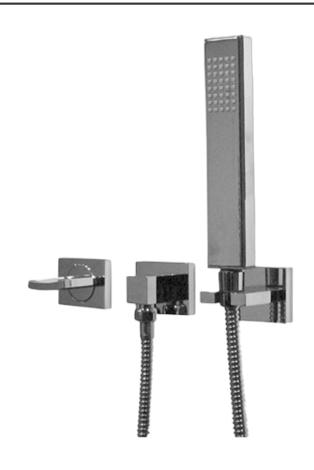

## G-1852-T SPOUT SADE Series

G-6056

#### **Information**

• Wall-mounted Handshower and Diverter Flow Rate 2.1 gpm @ 60 psi

24K Gold

Gold

Black™

24K Brushed Architectural Matte Black Olive Bronze

Polished Chrome

Nickel

### G-6056 SADE, TARGA, LUNA Series