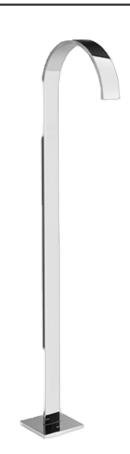

BATHROOM
Sade Floor-Mounted Tub Filler
w/Wall-Mounted Handshower &
Diverter
G-1853-C14U

#### **Information**

- Floor-mounted spout installation
- Aerated Flow Rate ~10.6 gpm @45 psi
- Handshower flow rate ≤1.5 max gpm
- 9-7/8" spout reach
- 37"- 40" spout height
- Optional in-line pressure balancing valve
- Wall-mounted handle installation