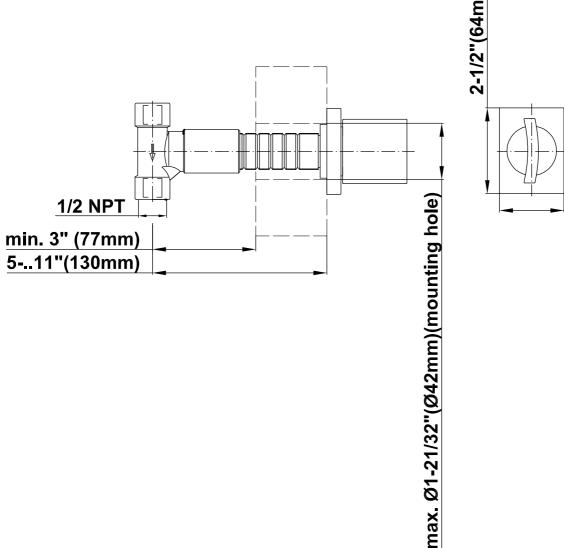

# **G-1050**Rough

#### **Information**

- Floor-mounted spout installation
- Aerated Flow Rate ~10.6 gpm @45 psi
- 9-7/8" spout reach
- 37"- 40" ~spout height
- Optional in-line pressure balancing valve

24K Gold

Gold

Black™