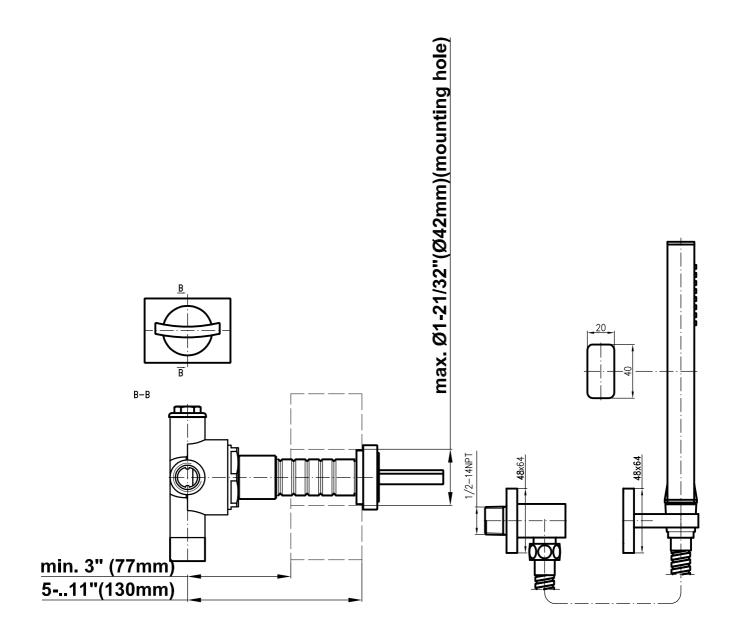

# **G-1050**Rough

#### **Information**

- Floor-mounted spout installation
- Aerated Flow Rate ~10.6 gpm @45 psi
- 9-7/8" spout reach
- 37"- 40" ~spout height
- Optional in-line pressure balancing valve

24K Gold

Gold

Black™

24K Brushed Architectural Matte Black Olive Bronze

Polished Chrome

Nickel

SteeInox® (Satin Nickel)

Architectural White