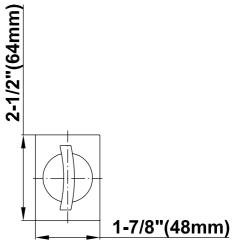

BATHROOM
Sade Floor-Mounted Tub Filler
w/Wall-Mounted Handshower &
Diverter
G-1853-C14U





#### **Information**

- Floor-mounted spout installation
- Aerated Flow Rate ~10.6 gpm @45 psi
- Handshower flow rate ≤1.5 max gpm
- 9-7/8" spout reach
- 37"- 40" spout height
- Optional in-line pressure balancing valve
- Wall-mounted handle installation

## G-1853 SADE Series







C14U-BS







24K Gold



Gold



Black™



24K Brushed Architectural Matte Black Olive Bronze





Polished Chrome



Polished Nickel



SteeInox® (Satin Nickel)



### C14U-BS, VS, WS LUNA, SADE, TARGA Series













24K Gold





Gold



Black™





24K Brushed Architectural Matte Black Olive Bronze





Polished Chrome



Polished Nickel



SteeInox® (Satin Nickel)



# **G-1050**Rough









#### **Information**

- Floor-mounted spout installation
- Aerated Flow Rate ~10.6 gpm @45 psi
- 9-7/8" spout reach
- 37"- 40" ~spout height
- Optional in-line pressure balancing valve



24K Gold



Gold



Black™





24K Brushed Architectural Matte Black Olive Bronze



Polished Chrome



Nickel



SteeInox® (Satin Nickel)



Architectural White

## G-1852-T SPOUT SADE Series







G-6056



#### **Information**

• Wall-mounted Handshower and Diverter Flow Rate 2.1 gpm @ 60 psi



24K Gold



Gold



Black™





24K Brushed Architectural Matte Black Olive Bronze



Polished Chrome



Nickel



St