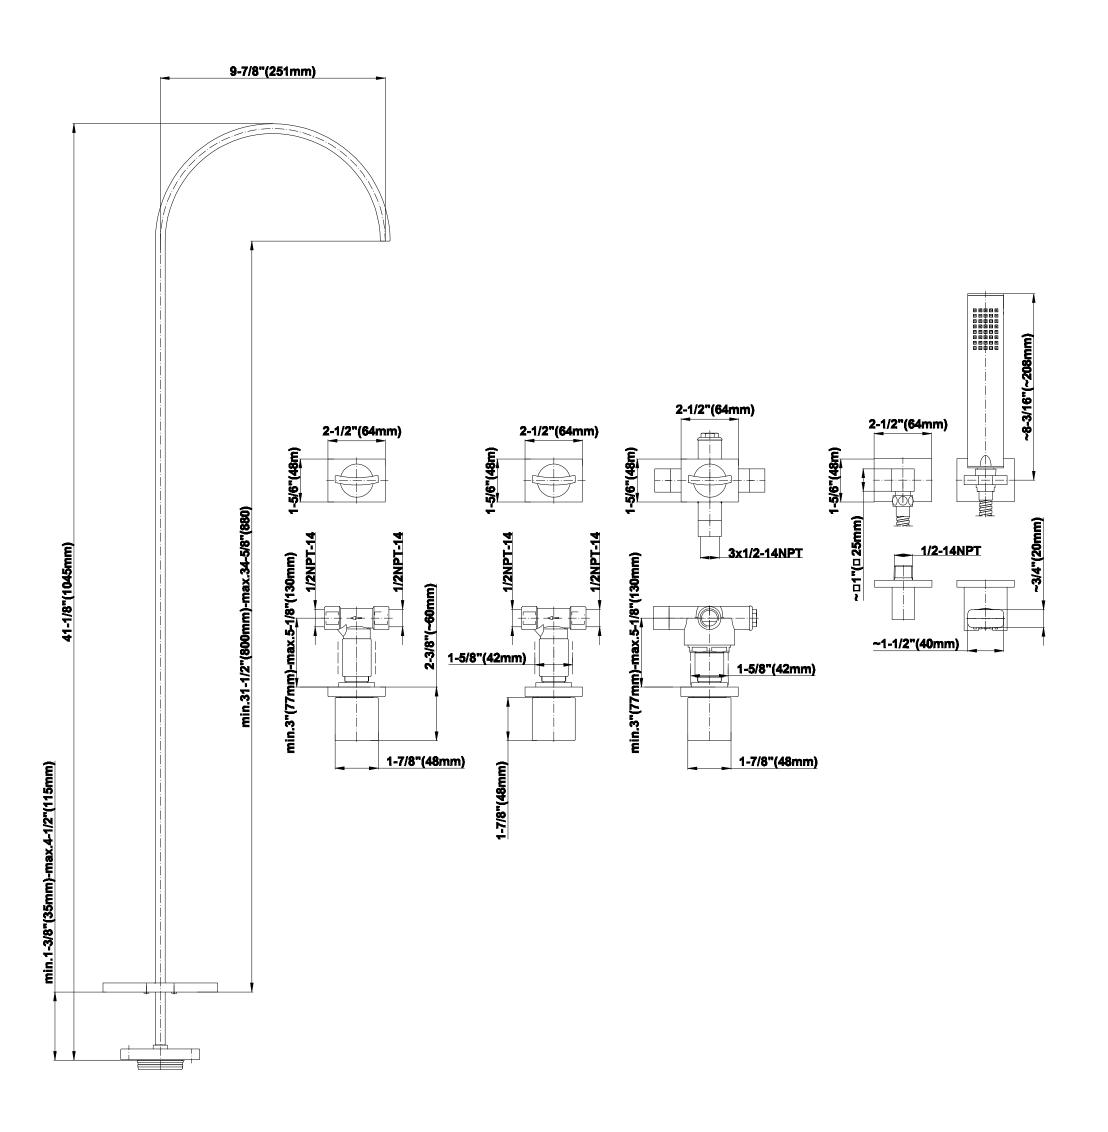

# **G-1050**Rough

#### **Information**

- Floor-mounted spout installation
- Aerated Flow Rate ~10.6 gpm @45 psi
- 9-7/8" spout reach
- 37"- 40" ~spout height
- Optional in-line pressure balancing valve

24K Gold

Gold

Black™