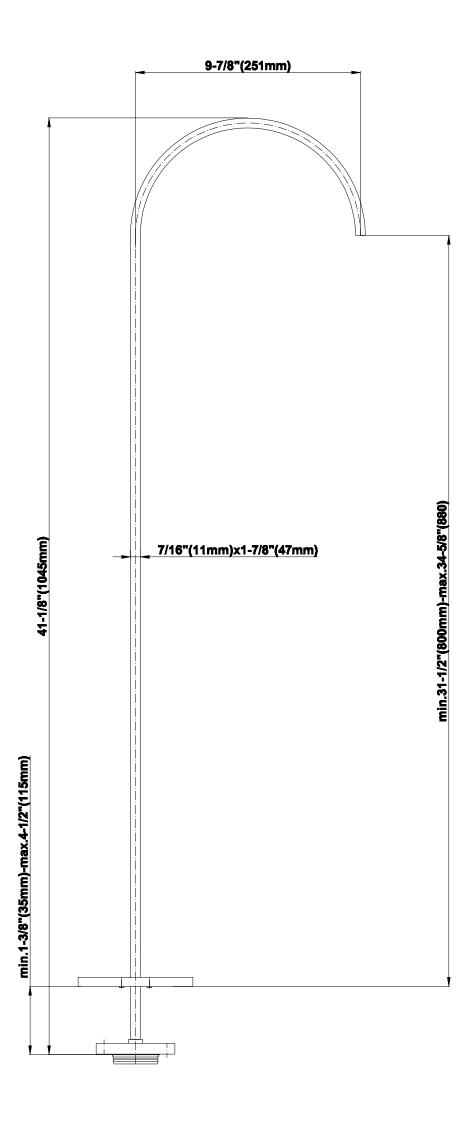

BATHROOM
Sade Floor-Mounted Tub Filler
w/Wall-Mounted Handshower &
Diverter
G-1853-C14U

#### **Information**

- Floor-mounted spout installation
- Aerated Flow Rate ~10.6 gpm @45 psi
- Handshower flow rate ≤1.5 max gpm
- 9-7/8" spout reach
- 37"- 40" spout height
- Optional in-line pressure balancing valve
- Wall-mounted handle installation