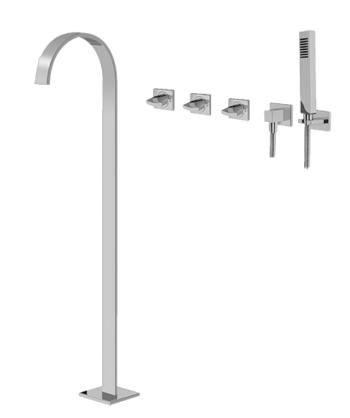

BATHROOM
Sade Floor-Mounted Tub Filler
w/Wall-Mounted Handshower &
Diverter
G-1853-C14U

#### **Information**

- Floor-mounted spout installation
- Aerated Flow Rate ~10.6 gpm @45 psi
- Handshower flow rate ≤1.5 max gpm
- 9-7/8" spout reach
- 37"- 40" spout height
- Optional in-line pressure balancing valve
- Wall-mounted handle installation