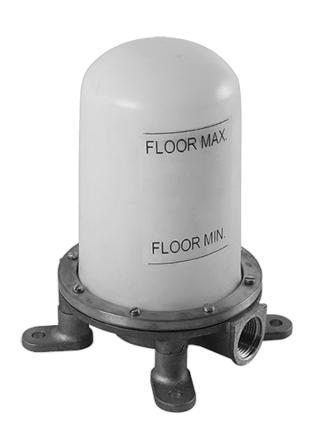

#### **Information**

- Floor-mounted spout installation
- Aerated Flow Rate ~10.6 gpm @45 psi
- 9-7/8" spout reach
- 37"- 40" ~spout height
- Optional in-line pressure balancing valve

24K Gold

Gold

Black™