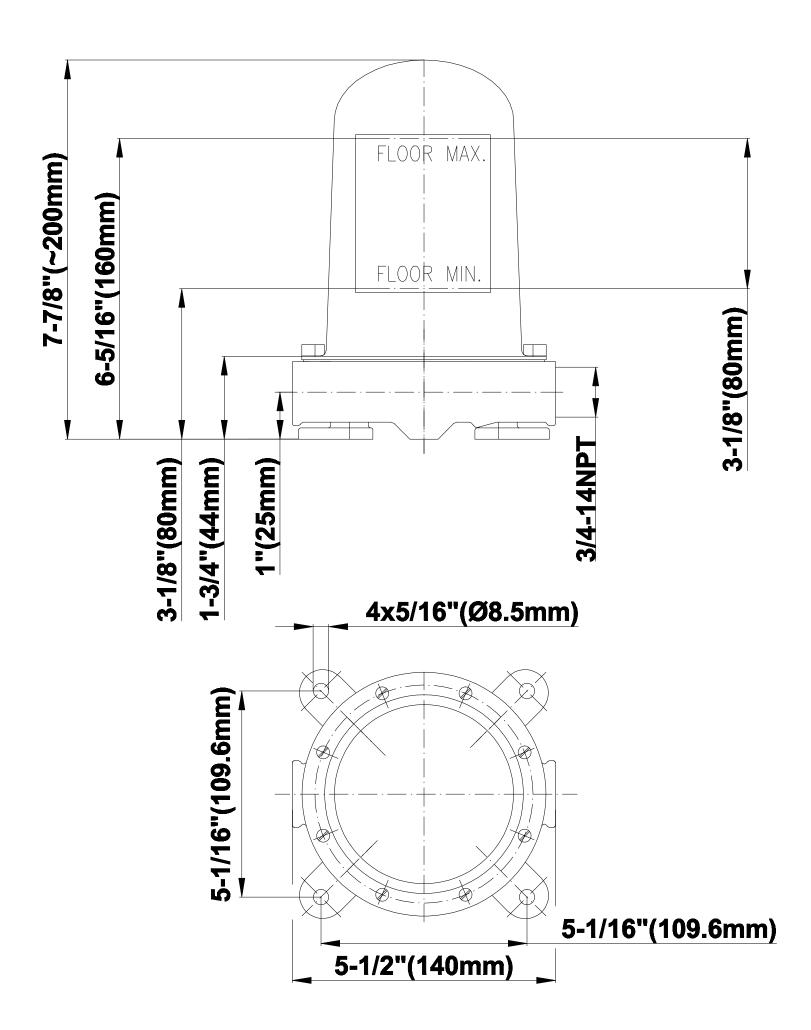

# **G-1050**Rough

#### **Information**

- Floor-mounted spout installation
- Aerated Flow Rate ~10.6 gpm @45 psi
- 9-7/8" spout reach
- 37"- 40" ~spout height
- Optional in-line pressure balancing valve

24K Gold

Gold

Black™