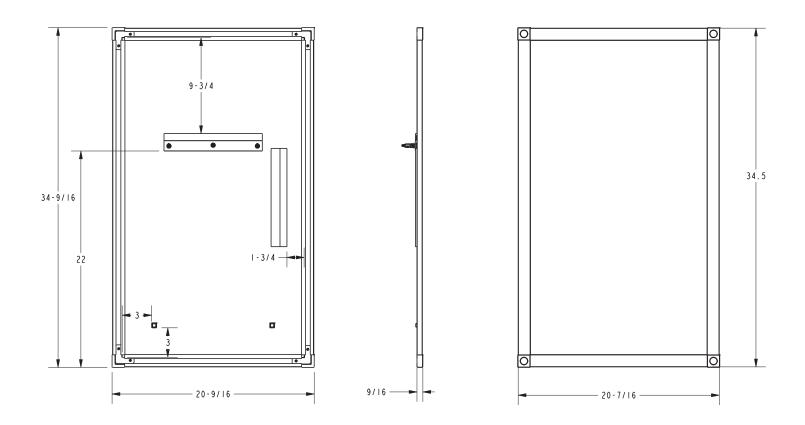

#### Product Dimensions (units are in inches)

Frame Framed Mirror **3041** 

page 2 of 2 spec\_3041\_rev\_a 8/14