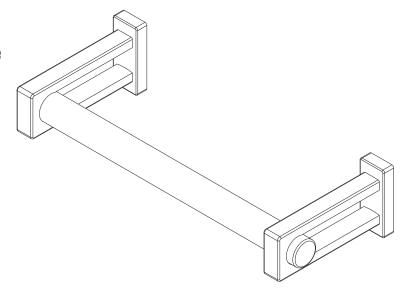

#### **Features**

Solid brass construction

• Complements Frame product series

Towel Bar 3001 Also 3002, 3003