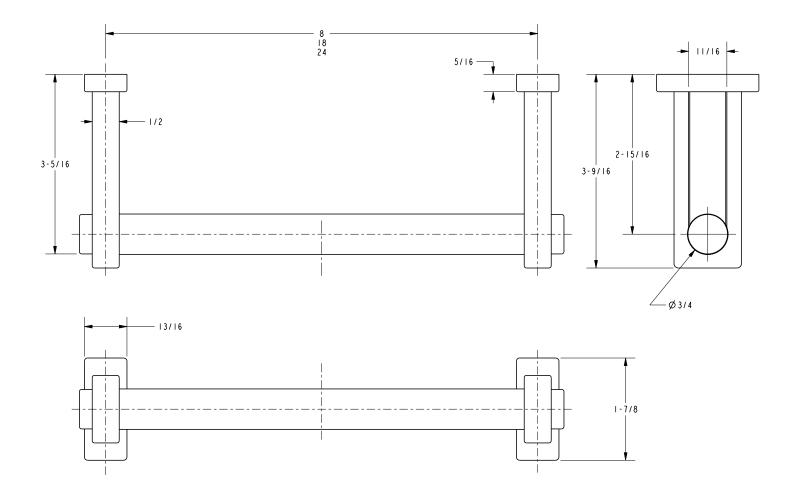

|
|-----------------|---------------|-------------------|
| Model           | Description   | Colors   Finishes |
| 3001            | 8" Towel Bar  | □ SN □ PC         |
| 3002            | 18" Towel Bar | □ SN □ PC         |
| 3003            | 24" Towel Bar | □ SN □ PC         |
|                 |               |                   |
|                 |               |                   |
|                 |               |                   |

### **Product Specification:** Add "Length Indicator and Color / Finish" suffix to Model number, below.

The Double Towel Bar shall be made of solid brass construction. Double Towel Bar shall complement motiv Frame product series. Double Towel Bar shall be motiv Model 3022/\_\_\_\_.

## 3001

## **Product Dimensions** (units are in inches)