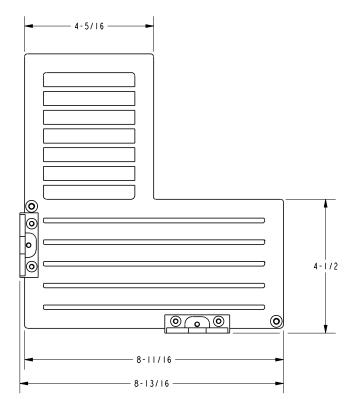

#### **Features**

**Basket** 

Solid brass frame

28504L

• Basket extends from corner approximately 8-13/16 and 9-3/8" along walls

#### Product Specification: Add glass type designator and "Color / Finish" suffix to Model number, below.

The Basket shall be of solid brass construction. Basket Shelf shall incorporate a triangular shape that extends from corner approximately 8-13/16" and 9-3/16" along walls. Basket shall be Ginger Model 28504L/\_\_\_\_\_\_ .

### **Product Dimensions** (units are in inches)