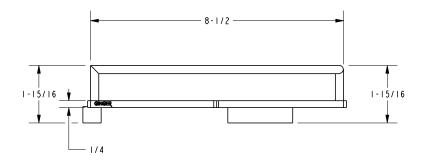

cable US Federal and State material regulations



#### **Colors / Finishes**

PC: Polished ChromeSN: Satin Nickel

Other: NA

| Specified Model |               |                   |
|-----------------|---------------|-------------------|
| Model           | Description   | Colors   Finishes |
| 28504L          | Corner Basket | □ PC □ SN         |
|                 |               |                   |

#### Product Specification: Add glass type designator and "Color / Finish" suffix to Model number, below.

The Basket shall be of solid brass construction. Basket Shelf shall incorporate a triangular shape that extends from corner approximately 8-13/16" and 9-3/16" along walls. Basket shall be Ginger Model 28504L/\_\_\_\_\_\_ .

## 28504L

### **Product Dimensions** (units are in inches)