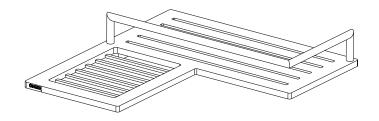

#### **Features**

**Basket** 

Solid brass frame

28504L

• Basket extends from corner approximately 8-13/16 and 9-3/8" along walls

#### Product Specification: Add glass type designator and "Color / Finish" suffix to Model number, below.

The Basket shall be of solid brass construction. Basket Shelf shall incorporate a triangular shape that extends from corner approximately 8-13/16" and 9-3/16" along walls. Basket shall be Ginger Model 28504L/\_\_\_\_\_\_ .