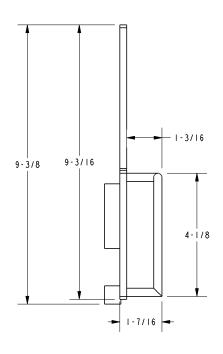

e US Federal and State material regulations



#### **Colors / Finishes**

PC: Polished ChromeSN: Satin Nickel

Other: NA

| Specified Model |               |                   |
|-----------------|---------------|-------------------|
| Model           | Description   | Colors   Finishes |
| 28504L          | Corner Basket | □ PC □ SN         |
|                 |               |                   |

#### Product Specification: Add glass type designator and "Color / Finish" suffix to Model number, below.

The Basket shall be of solid brass construction. Basket Shelf shall incorporate a triangular shape that extends from corner approximately 8-13/16" and 9-3/16" along walls. Basket shall be Ginger Model 28504L/\_\_\_\_\_\_ .

## 28504L

### **Product Dimensions** (units are in inches)