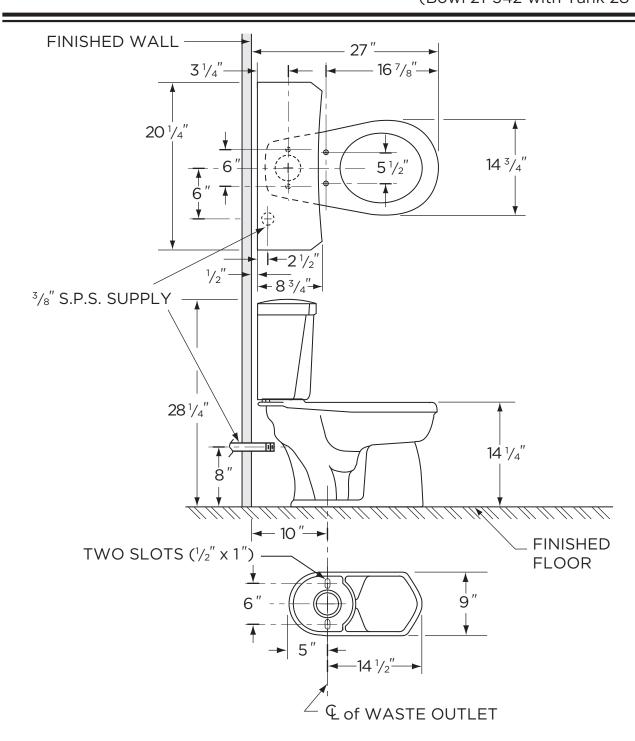

21-300 Round Front, 10" Rough-in (Bowl 21-342 with Tank 28-385)

#### NOTES:

All dimensions are in inches.

Illustrations may not be drawn to scale.