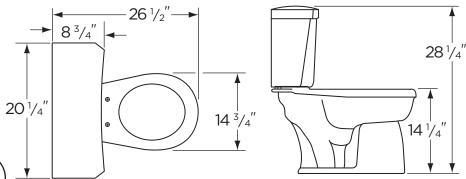

## **Dimensions:**

| Height                 | 28 1/4"            |
|------------------------|--------------------|
| Width                  | 20 1/4"            |
| Depth                  | 26 1/2"            |
| Rough-in               | 10"                |
| Water Surface from Rim | 4 <sup>5</sup> /8" |
| Trapway (ave)*         | 3 1/8"             |
| Trapway (min)          | 2"                 |
| Water Surface          | 12" x 10"          |
| Water Seal             | 2 1/2"             |
| Shipping Weight        | 88 lbs             |
|                        |                    |