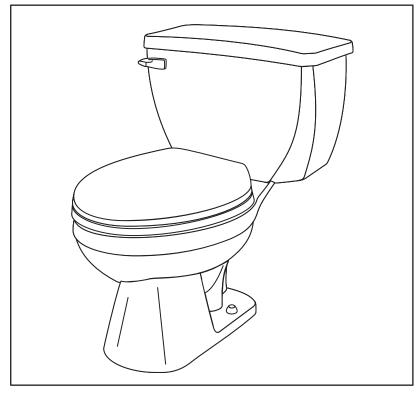

- Optional Right-handed Trip Lever Available
- Siphon Jet
- Front Tank Lever
- 2 Bolt Caps

## **Dimensions:**

| Height                 | 28 1/4"            |
|------------------------|--------------------|
| Width                  | 20 1/4"            |
| Depth                  | 26 1/2"            |
| Rough-in               | 10"                |
| Water Surface from Rim | 4 <sup>5</sup> /8" |
| Trapway (ave)*         | 3 1/8"             |
| Trapway (min)          | 2"                 |
| Water Surface          | 12" x 10"          |
| Water Seal             | 2 1/2"             |
| Shipping Weight        | 88 lbs             |
|                        |                    |

<sup>\*</sup>Average diameter of 26 equally spaced points throughout the trapway of 3 randomly selected bowls



**Specifications:** *Bowl*—#21-342 Round Front Seat not included

Tank-#28-385



THIS FIXTURE QUALIFIES
ACCORDING TO ASME TEST
PROCEDURES AS A LOW
CONSUMPTION WATER CLOSET
WITH AN AVERAGE CONSUMPTION
OF 1.6 GAL. OR LESS.





www.gerberonline.com

| Job Name           |  |
|--------------------|--|
| Date               |  |
| Model Specified    |  |
| Quantity           |  |
| Customer           |  |
| Contractor         |  |
| Architect/engineer |  |
|                    |  |

21-300 Round Front, 10" Rough-in (Bowl 21-342 with Tank 28-385)



#### NOTES:

All dimensions are in inches.

Illustrations may not be drawn to scale.

### IMPORTANT:

Dimensions of fixtures are nominal and may vary within the range of tolerances established by ASME Standard A 112.19.2.

THIS FIXTURE QUALIFIES A