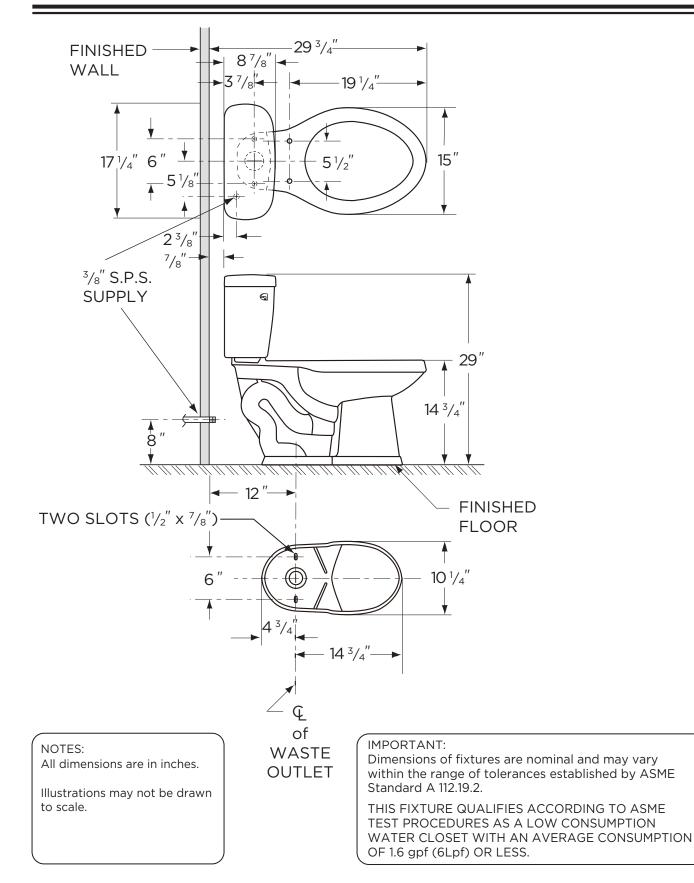

### **Dimensions:**

| Height                       |
|------------------------------|
| Width 17 1/4"                |
| Depth                        |
| Rough-in12"                  |
| Water Surface from Rim5 1/2" |
| Trapway1 3/4"                |
| Water Surface11" x 8"        |
| Water Seal                   |
| Shipping Weight 75.5 lbs     |
|                              |

SE-21-112 Elongated, 12" Rough-in (Bowl 21-162 with Tank 28-170)