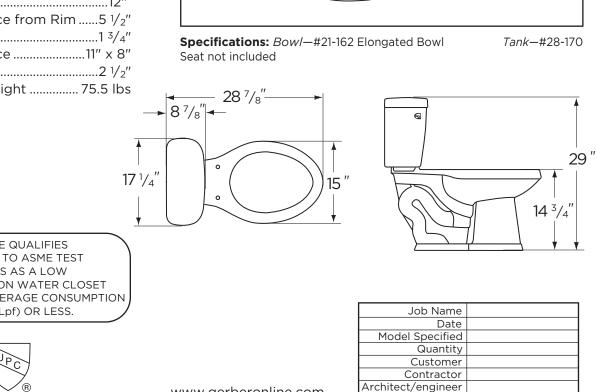

### **Dimensions:**

| Height                       |
|------------------------------|
| Width 17 1/4"                |
| Depth                        |
| Rough-in12"                  |
| Water Surface from Rim5 1/2" |
| Trapway1 3/4"                |
| Water Surface11" x 8"        |
| Water Seal                   |
| Shipping Weight 75.5 lbs     |
|                              |

SE-21-112 Elongated, 12" Rough-in (Bowl 21-162 with Tank 28-170)