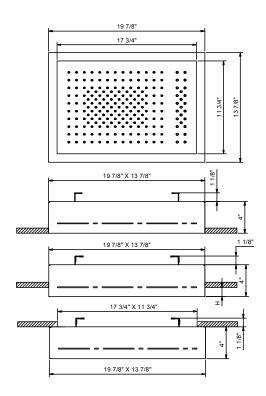

## In-ceiling multifunction showerhead - Double rain / Toning jet

- Rectangular
- 17 3/4" x 11 3/4"
- Ceiling-mount
- Built-in part included

## Functions:

- Double rain with 170 anti-limescale nozzles
- Toning jet with 25 anti-limescale nozzles
- White RGB LED lights
- RGB LED cromotherapy in 4 colors
- "Feel" color program: Dawn, Leaves, Sunset, Night
- Transformer included