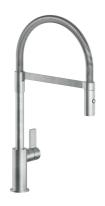

# Faucet Salina | Satin Finish - 8487 105

Faucets

Code: 8487 105

## **DETAILS**

| Texture               | Satin                                                                      |
|-----------------------|----------------------------------------------------------------------------|
| Material              | Brass                                                                      |
| Cartrigde             | With ceramic discs                                                         |
| Rotating angle        | 360°                                                                       |
| Mixer hole            | Øl <sup>3/8</sup> "                                                        |
| Max worktop thickness | ן 19/64"                                                                   |
| Mixer type            | Single lever faucet with rotating barrel and exrtactable double jet shower |
| Notes:                | Strengthening plate included                                               |