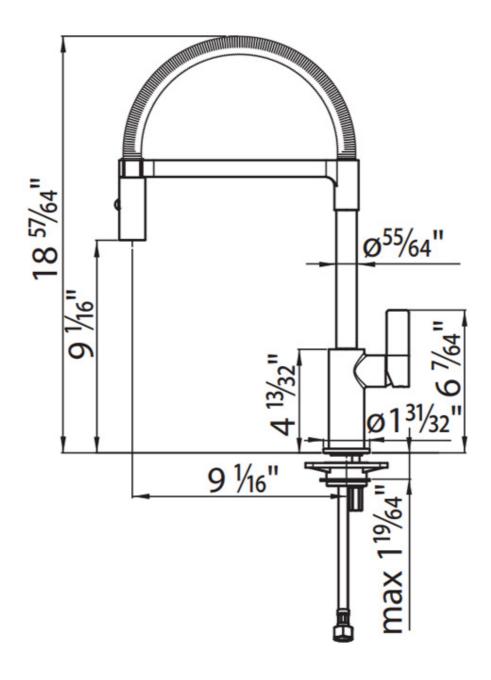

## **DETAILS**

| Texture               | Satin                                                                      |
|-----------------------|----------------------------------------------------------------------------|
| Material              | Brass                                                                      |
| Cartrigde             | With ceramic discs                                                         |
| Rotating angle        | 360°                                                                       |
| Mixer hole            | Øl <sup>3/8</sup> "                                                        |
| Max worktop thickness | ן 19/64"                                                                   |
| Mixer type            | Single lever faucet with rotating barrel and exrtactable double jet shower |
| Notes:                | Strengthening plate included                                               |

## **TECHNICAL DATA**