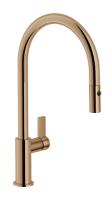

## Faucet Capri Copper - 8467 805

Faucets

Code: 8467 805

## **DETAILS**

| Coloring              | Copper                                                                     |
|-----------------------|----------------------------------------------------------------------------|
| Texture               | Chromed                                                                    |
| Finish                | PVD                                                                        |
| Material              | Brass                                                                      |
| Cartrigde             | With ceramic discs                                                         |
| Rotating angle        | 180°                                                                       |
| Mixer hole            | Ø] <sup>3/8</sup> "                                                        |
| Max worktop thickness | ገ 49/64"                                                                   |
| Mixer type            | Single lever faucet with rotating barrel and exrtactable double jet shower |
|                       |                                                                            |