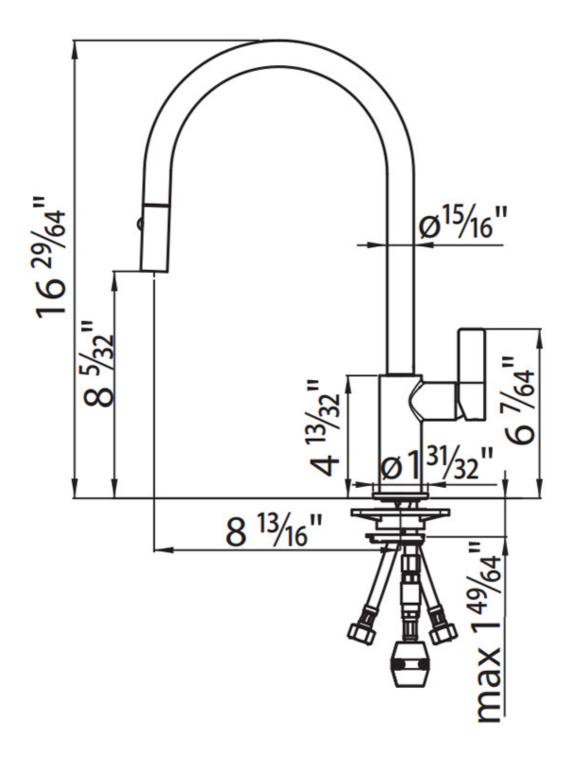

## **DETAILS**

| Coloring              | Copper                                                                     |
|-----------------------|----------------------------------------------------------------------------|
| Texture               | Chromed                                                                    |
| Finish                | PVD                                                                        |
| Material              | Brass                                                                      |
| Cartrigde             | With ceramic discs                                                         |
| Rotating angle        | 180°                                                                       |
| Mixer hole            | Ø] <sup>3/8</sup> "                                                        |
| Max worktop thickness | ገ 49/64"                                                                   |
| Mixer type            | Single lever faucet with rotating barrel and exrtactable double jet shower |
|                       |                                                                            |

## **TECHNICAL DATA**