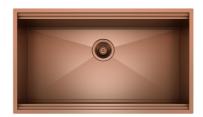

|
| Strenghtening plate        | Foster's mixer taps are equipped with the strenghtening plate that offers perfect stability on any sink.                                                                                                                                                                                                                                    |
| Double jet (flow and rain) | Several models are equipped with a switch to easily change the flow from continuous to shower.                                                                                                                                                                                                                                              |



## **TECHNICAL DATA**





## **RECOMMENDED PAIRINGS**







Sink Leonardo Copper 33" x 20" – U/M - 1014 668