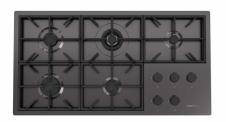

#### **RECOMMENDED PAIRINGS**

Milano Cooktop Gun Metal 5 burners - 7638 906

Sink Leonardo Gun Metal 1B 31" – UM - 1014 666