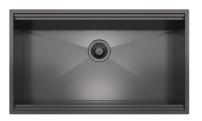

#### **RECOMMENDED PAIRINGS**

Milano Cooktop Gun Metal 5 burners - 7638 906

Sink Leonardo Gun Metal 1B 31" – UM - 1014 666