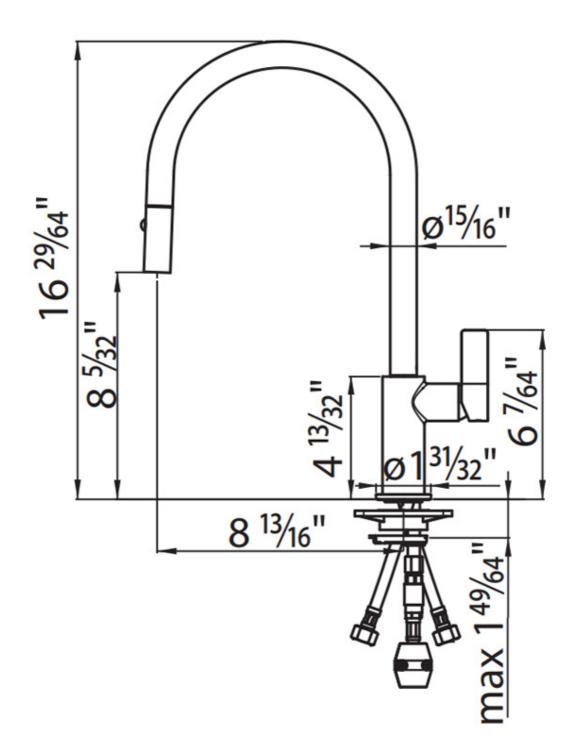

### Faucet Capri Gun Metal -8467 605

Faucets

Code: 8467 605

### DETAILS

| Coloring              | Gun Metal                                                                  |
|-----------------------|----------------------------------------------------------------------------|
| Texture               | Chromed                                                                    |
| Finish                | PVD                                                                        |
| Material              | Brass                                                                      |
| Cartrigde             | With ceramic discs                                                         |
| Rotating angle        | 180°                                                                       |
| Mixer hole            | Ø] <sup>3/8</sup> "                                                        |
| Max worktop thickness | ן 49/64"                                                                   |
| Mixer type            | Single lever faucet with rotating barrel and exrtactable double jet shower |

### **TECHNICAL DATA**