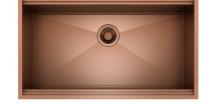

## **RECOMMENDED PAIRINGS**

Milano Cooktop Copper 5 burners

Sink Leonardo Copper 33" x 20" – U/M