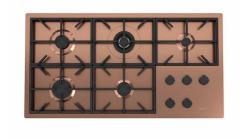

## **RECOMMENDED PAIRINGS**

Milano Cooktop Copper 5 burners

Sink Leonardo Copper 33" x 20" – U/M