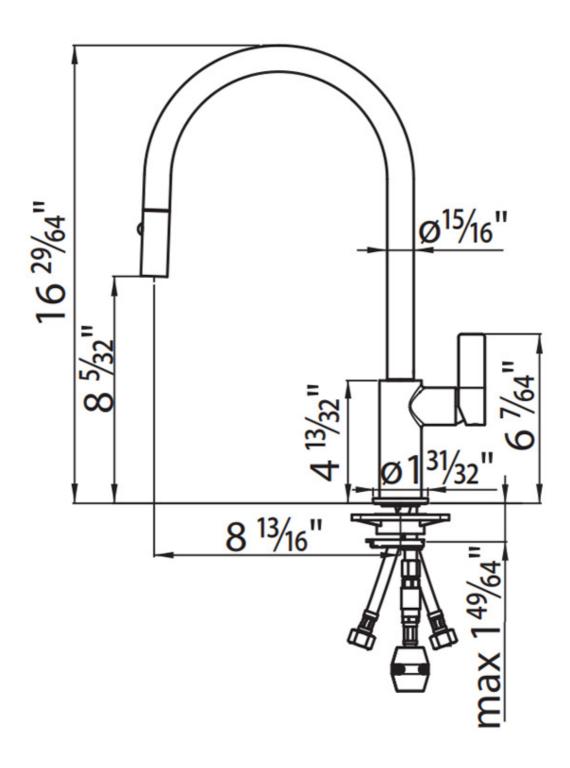

|
| Strenghtening plate        | Foster's mixer taps are equipped with the strenghtening plate that offers perfect stability on any sink.                                                                                                                                                                                                                                    |
| Double jet (flow and rain) | Several models are equipped with a switch to easily change the flow from continuous to shower.                                                                                                                                                                                                                                              |



### **TECHNICAL DATA**





## **GALLERY**



## **RECOMMENDED PAIRINGS**





Milano Cooktop Copper 5 burners

Sink Leonardo Copper 33" x 20" – U/M