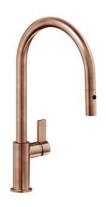

# Faucet Capri Copper | Satin finish

**Faucets** 

Code: 8467 108

Single lever mixer tap with rotating barrel and extractable shower head

| Mixer type                 | Single lever mixer tap with rotating barrel and extractable shower head.                                                                                                                                                                                                                                                                    |
|----------------------------|---------------------------------------------------------------------------------------------------------------------------------------------------------------------------------------------------------------------------------------------------------------------------------------------------------------------------------------------|
| Notes:                     | Strengthening plate included                                                                                                                                                                                                                                                                                                                |
| FEATURES                   |                                                                                                                                                                                                                                                                                                                                             |
| COPPER                     | The Copper finish is obtained by treating steel with a physical process called PVD (Phisical Vacuum Deposition) which deposits particles of noble metals on the surface. The result is a unique and refined aesthetic effect, and an improvement of the mechanical properties of the steel which is more resistant to impact and scratches. |
| Rotating angle             | All the taps have a wide angle of rotation. Some models even permit a full 360° rotation.                                                                                                                                                                                                                                                   |
| Strenghtening plate        | Foster's mixer taps are equipped with the strenghtening plate that offers perfect stability on any sink.                                                                                                                                                                                                                                    |
| Double jet (flow and rain) | Several models are equipped with a switch to easily change the flow from continuous to shower.                                                                                                                                                                                                                                              |