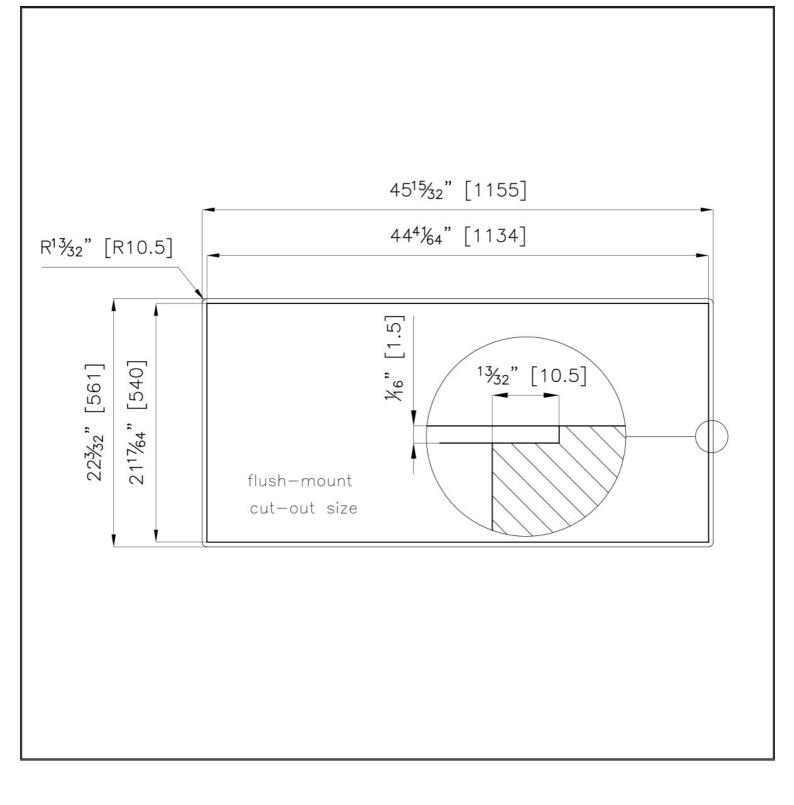

# SeriesFoster MilanoDimensions45 2000" x 22 300"ColoringGoldFinishSatin finishFinishPVDMaintopAISI 304 Stainless SteelKind of EdgeImm-flush edge

| Installation        | Flush-mount or overmount                  |
|---------------------|-------------------------------------------|
| Flush-mount cut-out | See cut-out drawing                       |
| Overmount cut-out   | 44 <sup>41/64</sup> x 2] <sup>17/64</sup> |
| Grids               | Enamelled cast iron                       |
| Cooktop controls    | Knobs                                     |
| Knobs               | Solid Metal                               |
| Safety              | Safety valves                             |
| Total power Btu/h   | 65,000 Btu/h                              |
| Burners             | 6                                         |
| DC                  | 15,500 (2x) Btu/h                         |
| Rapid               | 10,750 Btu/h                              |
| Semirapid           | 9.100 (2x) Btu/h                          |
| Auxiliary           | 5,000 Btu/h                               |
| Simmer ring         | 3                                         |
| Simmer Rate         | 900 Btu/h                                 |