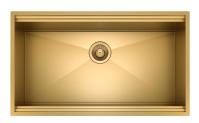

### **RECOMMENDED PAIRINGS**

Sink Leonardo Gold 33" x 20" – U/M - 1014 669

Oven Milano single Glass 30" -7168 906

Hood Milano Island 48" - 2455 900