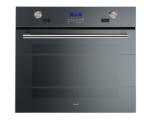

### **RECOMMENDED PAIRINGS**

Sink Leonardo Gold 33" x 20" – U/M - 1014 669

Oven Milano single Glass 30" -7168 906

Hood Milano Island 48" - 2455 900