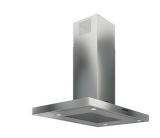

### **RECOMMENDED PAIRINGS**

Sink Leonardo Gold 33" x 20" – U/M - 1014 669

Oven Milano single Glass 30" -7168 906

Hood Milano Island 48" - 2455 900