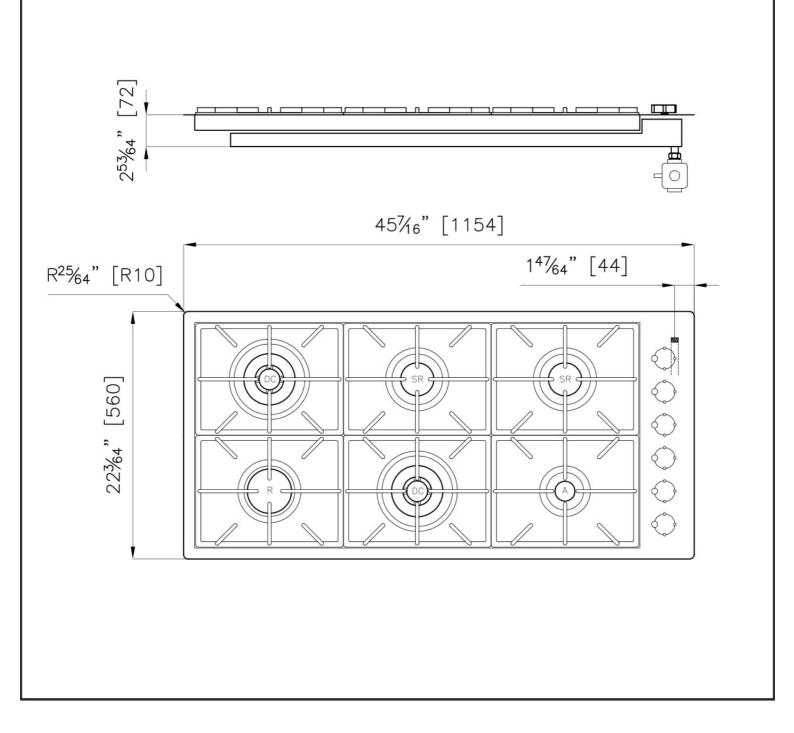

# SeriesFoster MilanoDimensions45 2000" x 22 300"ColoringGoldFinishSatin finishFinishPVDMaintopAISI 304 Stainless SteelKind of EdgeImm-flush edge

| Installation        | Flush-mount or overmount                  |
|---------------------|-------------------------------------------|
| Flush-mount cut-out | See cut-out drawing                       |
| Overmount cut-out   | 44 <sup>41/64</sup> x 2] <sup>17/64</sup> |
| Grids               | Enamelled cast iron                       |
| Cooktop controls    | Knobs                                     |
| Knobs               | Solid Metal                               |
| Safety              | Safety valves                             |
| Total power Btu/h   | 65,000 Btu/h                              |
| Burners             | 6                                         |
| DC                  | 15,500 (2x) Btu/h                         |
| Rapid               | 10,750 Btu/h                              |
| Semirapid           | 9.100 (2x) Btu/h                          |
| Auxiliary           | 5,000 Btu/h                               |
| Simmer ring         | 3                                         |
| Simmer Rate         | 900 Btu/h                                 |