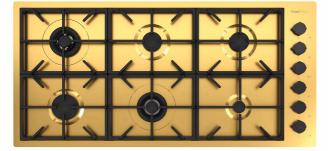

### Milano Cooktop Gold 6 burnes - 7639 909

Cooktop

Code: 7639 909

PVD Gold AISI 304 Stainless steel Satin finish Enamelled cast iron grids and burner covers Electric under-knob ignition Gas taps with safety valves

# SeriesFoster MilanoDimensions45 2000" x 22 300"ColoringGoldFinishSatin finishFinishPVDMaintopAISI 304 Stainless SteelKind of EdgeImm-flush edge

| Installation        | Flush-mount or overmount                  |
|---------------------|-------------------------------------------|
| Flush-mount cut-out | See cut-out drawing                       |
| Overmount cut-out   | 44 <sup>41/64</sup> x 2] <sup>17/64</sup> |
| Grids               | Enamelled cast iron                       |
| Cooktop controls    | Knobs                                     |
| Knobs               | Solid Metal                               |
| Safety              | Safety valves                             |
| Total power Btu/h   | 65,000 Btu/h                              |
| Burners             | 6                                         |
| DC                  | 15,500 (2x) Btu/h                         |
| Rapid               | 10,750 Btu/h                              |
| Semirapid           | 9.100 (2x) Btu/h                          |
| Auxiliary           | 5,000 Btu/h                               |
| Simmer ring         | 3                                         |
| Simmer Rate         | 900 Btu/h                                 |