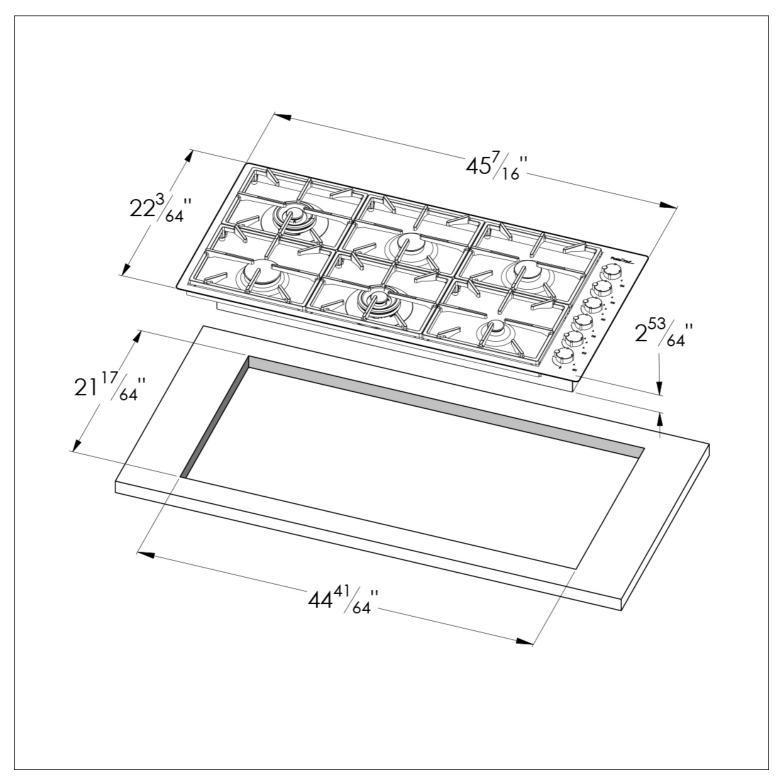

# SeriesFoster MilanoDimensions45 2000" x 22 300"ColoringGoldFinishSatin finishFinishPVDMaintopAISI 304 Stainless SteelKind of EdgeImm-flush edge

| Installation        | Flush-mount or overmount                  |
|---------------------|-------------------------------------------|
| Flush-mount cut-out | See cut-out drawing                       |
| Overmount cut-out   | 44 <sup>41/64</sup> x 2] <sup>17/64</sup> |
| Grids               | Enamelled cast iron                       |
| Cooktop controls    | Knobs                                     |
| Knobs               | Solid Metal                               |
| Safety              | Safety valves                             |
| Total power Btu/h   | 65,000 Btu/h                              |
| Burners             | 6                                         |
| DC                  | 15,500 (2x) Btu/h                         |
| Rapid               | 10,750 Btu/h                              |
| Semirapid           | 9.100 (2x) Btu/h                          |
| Auxiliary           | 5,000 Btu/h                               |
| Simmer ring         | 3                                         |
| Simmer Rate         | 900 Btu/h                                 |