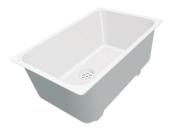

### KE Sink Copper 30" x 18" – U/M - 2157 868

Sinks

Code: 2157 868

PVD Copper AISI 304 Stainless steel Satin finish Undermount

#### DETAILS

| Series                 | KE                                           |
|------------------------|----------------------------------------------|
| Coloring               | Copper                                       |
| Finish                 | PVD                                          |
| Material               | AISI 304 stainless steel                     |
| Texture                | Satin                                        |
| Edge/Installation Type | Undermount                                   |
| Thickness              | 18 Gauge (1.2 mm)                            |
| Overall dimensions     | 29 <sup>17/32"</sup> x 19" <sup>21/64"</sup> |

| Bowls dimensions          | 1 bowl 27 <sup>61/64"</sup> x 15 <sup>3/4"</sup>                                                                                                                                                                                                                                                                                            |
|---------------------------|---------------------------------------------------------------------------------------------------------------------------------------------------------------------------------------------------------------------------------------------------------------------------------------------------------------------------------------------|
| Bowls depht               | 743/64"                                                                                                                                                                                                                                                                                                                                     |
| Cut out                   | See technical sheet                                                                                                                                                                                                                                                                                                                         |
| Waste fitting type        | 3 <sup>1/2"</sup> - with stainless steel basket                                                                                                                                                                                                                                                                                             |
| Underside                 | Protected with heavy duty undercoating                                                                                                                                                                                                                                                                                                      |
| Fixing system             | Undermount fixing kit (brass insert and clips)                                                                                                                                                                                                                                                                                              |
| FEATURES                  |                                                                                                                                                                                                                                                                                                                                             |
| COPPER                    | The Copper finish is obtained by treating steel with a physical process called PVD (Phisical Vacuum Deposition) which deposits particles of noble metals on the surface. The result is a unique and refined aesthetic effect, and an improvement of the mechanical properties of the steel which is more resistant to impact and scratches. |
| Basket 3,5" waste fitting | The drain is equipped with a large 3.5" drain, with the practical basket cap that prevents the discharge of solid parts. The 3.5 "drain allows the use of the Foster waste-disposer, compatible with all models.                                                                                                                            |
| High thickness            | 1.5 mm thick steel. A significant thickness, which guarantees the maximum sturdiness and durability.                                                                                                                                                                                                                                        |
| Small radius              | Bowls with squared shapes with a modern design and an increased capacity, for a minimal aesthetics connected with an extreme practicity.                                                                                                                                                                                                    |