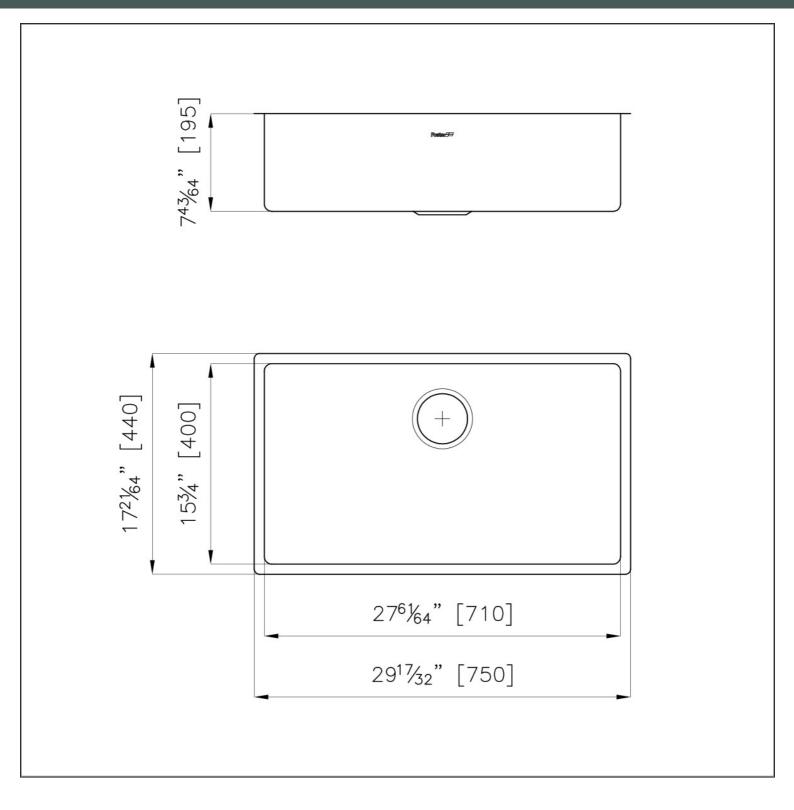

#### DETAILS

| Series                 | KE                                           |
|------------------------|----------------------------------------------|
| Coloring               | Copper                                       |
| Finish                 | PVD                                          |
| Material               | AISI 304 stainless steel                     |
| Texture                | Satin                                        |
| Edge/Installation Type | Undermount                                   |
| Thickness              | 18 Gauge (1.2 mm)                            |
| Overall dimensions     | 29 <sup>17/32"</sup> x 19" <sup>21/64"</sup> |

| Bowls dimensions          | 1 bowl 27 <sup>61/64"</sup> x 15 <sup>3/4"</sup>                                                                                                                                                                                                                                                                                            |
|---------------------------|---------------------------------------------------------------------------------------------------------------------------------------------------------------------------------------------------------------------------------------------------------------------------------------------------------------------------------------------|
| Bowls depht               | 743/64"                                                                                                                                                                                                                                                                                                                                     |
| Cut out                   | See technical sheet                                                                                                                                                                                                                                                                                                                         |
| Waste fitting type        | 3 <sup>1/2"</sup> - with stainless steel basket                                                                                                                                                                                                                                                                                             |
| Underside                 | Protected with heavy duty undercoating                                                                                                                                                                                                                                                                                                      |
| Fixing system             | Undermount fixing kit (brass insert and clips)                                                                                                                                                                                                                                                                                              |
| FEATURES                  |                                                                                                                                                                                                                                                                                                                                             |
| COPPER                    | The Copper finish is obtained by treating steel with a physical process called PVD (Phisical Vacuum Deposition) which deposits particles of noble metals on the surface. The result is a unique and refined aesthetic effect, and an improvement of the mechanical properties of the steel which is more resistant to impact and scratches. |
| Basket 3,5" waste fitting | The drain is equipped with a large 3.5" drain, with the practical basket cap that prevents the discharge of solid parts. The 3.5 "drain allows the use of the Foster waste-disposer, compatible with all models.                                                                                                                            |
| High thickness            | 1.5 mm thick steel. A significant thickness, which guarantees the maximum sturdiness and durability.                                                                                                                                                                                                                                        |
| Small radius              | Bowls with squared shapes with a modern design and an increased capacity, for a minimal aesthetics connected with an extreme practicity.                                                                                                                                                                                                    |

### **TECHNICAL DATA**