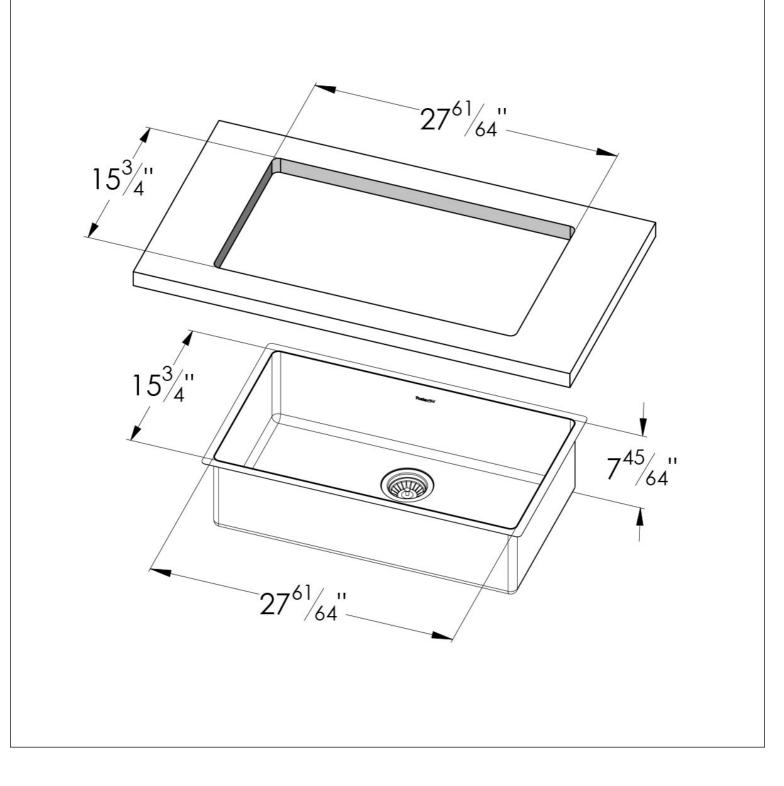

#### DETAILS

| Series                 | KE                                           |
|------------------------|----------------------------------------------|
| Coloring               | Copper                                       |
| Finish                 | PVD                                          |
| Material               | AISI 304 stainless steel                     |
| Texture                | Satin                                        |
| Edge/Installation Type | Undermount                                   |
| Thickness              | 18 Gauge (1.2 mm)                            |
| Overall dimensions     | 29 <sup>17/32"</sup> x 19" <sup>21/64"</sup> |

| Bowls dimensions          | 1 bowl 27 <sup>61/64"</sup> x 15 <sup>3/4"</sup>                                                                                                                                                                                                                                                                                            |
|---------------------------|---------------------------------------------------------------------------------------------------------------------------------------------------------------------------------------------------------------------------------------------------------------------------------------------------------------------------------------------|
| Bowls depht               | 743/64"                                                                                                                                                                                                                                                                                                                                     |
| Cut out                   | See technical sheet                                                                                                                                                                                                                                                                                                                         |
| Waste fitting type        | 3 <sup>1/2"</sup> - with stainless steel basket                                                                                                                                                                                                                                                                                             |
| Underside                 | Protected with heavy duty undercoating                                                                                                                                                                                                                                                                                                      |
| Fixing system             | Undermount fixing kit (brass insert and clips)                                                                                                                                                                                                                                                                                              |
| FEATURES                  |                                                                                                                                                                                                                                                                                                                                             |
| COPPER                    | The Copper finish is obtained by treating steel with a physical process called PVD (Phisical Vacuum Deposition) which deposits particles of noble metals on the surface. The result is a unique and refined aesthetic effect, and an improvement of the mechanical properties of the steel which is more resistant to impact and scratches. |
| Basket 3,5" waste fitting | The drain is equipped with a large 3.5" drain, with the practical basket cap that prevents the discharge of solid parts. The 3.5 "drain allows the use of the Foster waste-disposer, compatible with all models.                                                                                                                            |
| High thickness            | 1.5 mm thick steel. A significant thickness, which guarantees the maximum sturdiness and durability.                                                                                                                                                                                                                                        |
| Small radius              | Bowls with squared shapes with a modern design and an increased capacity, for a minimal aesthetics connected with an extreme practicity.                                                                                                                                                                                                    |

### **TECHNICAL DATA**