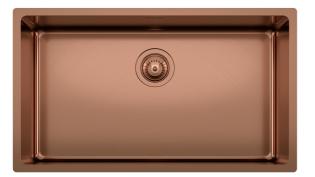

### KE Sink Copper 30" x 18" – U/M - 2157 868

Sinks

Code: 2157 868

PVD Copper AISI 304 Stainless steel Satin finish Undermount

#### DETAILS

| Series                 | KE                                           |
|------------------------|----------------------------------------------|
| Coloring               | Copper                                       |
| Finish                 | PVD                                          |
| Material               | AISI 304 stainless steel                     |
| Texture                | Satin                                        |
| Edge/Installation Type | Undermount                                   |
| Thickness              | 18 Gauge (1.2 mm)                            |
| Overall dimensions     | 29 <sup>17/32"</sup> x 19" <sup>21/64"</sup> |

| Bowls dimensions          | 1 bowl 27 <sup>61/64"</sup> x 15 <sup>3/4"</sup>                                                                                                                                                                                                                                                                                            |
|---------------------------|---------------------------------------------------------------------------------------------------------------------------------------------------------------------------------------------------------------------------------------------------------------------------------------------------------------------------------------------|
| Bowls depht               | 743/64"                                                                                                                                                                                                                                                                                                                                     |
| Cut out                   | See technical sheet                                                                                                                                                                                                                                                                                                                         |
| Waste fitting type        | 3 <sup>1/2"</sup> - with stainless steel basket                                                                                                                                                                                                                                                                                             |
| Underside                 | Protected with heavy duty undercoating                                                                                                                                                                                                                                                                                                      |
| Fixing system             | Undermount fixing kit (brass insert and clips)                                                                                                                                                                                                                                                                                              |
| FEATURES                  |                                                                                                                                                                                                                                                                                                                                             |
| COPPER                    | The Copper finish is obtained by treating steel with a physical process called PVD (Phisical Vacuum Deposition) which deposits particles of noble metals on the surface. The result is a unique and refined aesthetic effect, and an improvement of the mechanical properties of the steel which is more resistant to impact and scratches. |
| Basket 3,5" waste fitting | The drain is equipped with a large 3.5" drain, with the practical basket cap that prevents the discharge of solid parts. The 3.5 "drain allows the use of the Foster waste-disposer, compatible with all models.                                                                                                                            |
| High thickness            | 1.5 mm thick steel. A significant thickness, which guarantees the maximum sturdiness and durability.                                                                                                                                                                                                                                        |
| Small radius              | Bowls with squared shapes with a modern design and an increased capacity, for a minimal aesthetics connected with an extreme practicity.                                                                                                                                                                                                    |