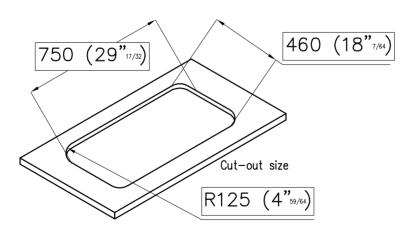

Accessories

The concept of functionality is a key element for Foster. Each sink is matched by a series of practical and elegant accessories that transform the sink into a functional working center.

| Series             | Tornado                                        |
|--------------------|------------------------------------------------|
| Model              | Tornado sink 1B 32 1/8" x 20 5/8" UM           |
| material           | AISI 304 stainless steel                       |
| finish             | Satin finish                                   |
| thickness          | 18 Gauge (1,2 mm)                              |
| Inset type         | Undermount                                     |
| overall dimensions | 32 1/8" x 20 5/8"                              |
| bowls dimensions   | 1 bowl 28 47/64" x 17 21/64"                   |
| bowls depht        | 8 17/64"                                       |
| Cut out            | see technical sheet                            |
| waste fitting type | 3 1/2" - with stainless steel basket           |
| Underside          | protected with heavy duty underco-<br>ating    |
| fixing system      | undermount fixing kit (brass insert and clips) |
| Accessories:       | H, U, O , Q                                    |
| accessories note   | To use only with N4 chopping board             |

### DIMENSIONS

ACCESSORIES

food collection

tray

CUT OUT