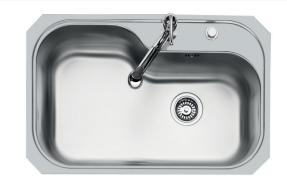

## Tornado sink 1B 32 1/8" x 20 5/8" UM - 1079 960

Accessories

The concept of functionality is a key element for Foster. Each sink is matched by a series of practical and elegant accessories that transform the sink into a functional working center.

| Series             | Tornado                                        |
|--------------------|------------------------------------------------|
| Model              | Tornado sink 1B 32 1/8" x 20 5/8" UM           |
| material           | AISI 304 stainless steel                       |
| finish             | Satin finish                                   |
| thickness          | 18 Gauge (1,2 mm)                              |
| Inset type         | Undermount                                     |
| overall dimensions | 32 1/8" x 20 5/8"                              |
| bowls dimensions   | 1 bowl 28 47/64" x 17 21/64"                   |
| bowls depht        | 8 17/64"                                       |
| Cut out            | see technical sheet                            |
| waste fitting type | 3 1/2" - with stainless steel basket           |
| Underside          | protected with heavy duty underco-<br>ating    |
| fixing system      | undermount fixing kit (brass insert and clips) |
| Accessories:       | H, U, O , Q                                    |
| accessories note   | To use only with N4 chopping board             |