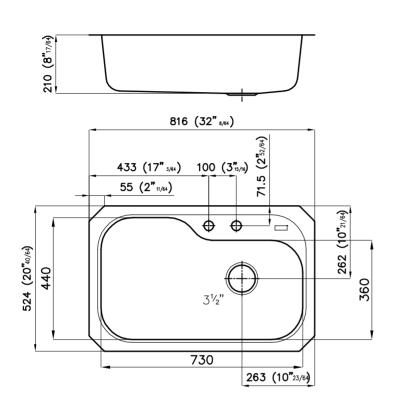

## Tornado sink 1B 32 1/8" x 20 5/8" UM - 1079 960

### DIMENSIONS

ACCESSORIES

food collection

tray

CUT OUT