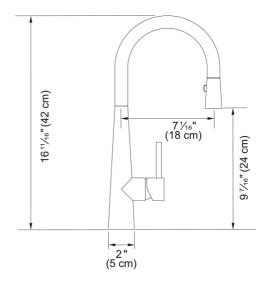

## Steel Prep Faucet - STL-PR-GLD | 115.0689.826

| Technical Data                 |                     |
|--------------------------------|---------------------|
| Aspect                         |                     |
| Spout type                     | J - spout           |
| Color                          | Gold                |
| Type of material               | Stainless steel 304 |
| Flexible pullout hose material | Textile             |
| Spray head material            | Stainless steel     |
| Product Dimensions             |                     |
| Faucet hole diameter           | 35 mm               |
| Cartridge dimension            | 35 mm               |
| Installation                   |                     |
| Mounting type                  | Shank               |
| Water supply hose connection   | 1/2"                |
| Water supply hose length       | 800 mm              |
| Product specifications         |                     |
| Pressure                       | High pressure       |
| Faucet type                    | Swivel              |
| Faucet operation               | Side lever          |
| Faucet rotation                | 180°                |
| Product identification         |                     |
| Product brand                  | FRANKE              |
| Product family                 | Mythos              |
| Collection                     | Steel               |
| Features                       |                     |
| Water saving feature           | No                  |
| Type of aerator                | Honeycomb           |
|                                |                     |