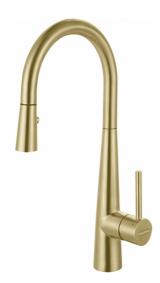

## Steel Prep Faucet - STL-PR-GLD | 115.0689.826

| Technical Data                 |                     |
|--------------------------------|---------------------|
| Aspect                         |                     |
| Spout type                     | J - spout           |
| Color                          | Gold                |
| Type of material               | Stainless steel 304 |
| Flexible pullout hose material | Textile             |
| Spray head material            | Stainless steel     |
| Product Dimensions             |                     |
| Faucet hole diameter           | 35 mm               |
| Cartridge dimension            | 35 mm               |
| Installation                   |                     |
| Mounting type                  | Shank               |
| Water supply hose connection   | 1/2"                |
| Water supply hose length       | 800 mm              |
| Product specifications         |                     |
| Pressure                       | High pressure       |
| Faucet type                    | Swivel              |
| Faucet operation               | Side lever          |
| Faucet rotation                | 180°                |
| Product identification         |                     |
| Product brand                  | FRANKE              |
| Product family                 | Mythos              |
| Collection                     | Steel               |
| Features                       |                     |
| Water saving feature           | No                  |
| Type of aerator                | Honeycomb           |
|                                |                     |