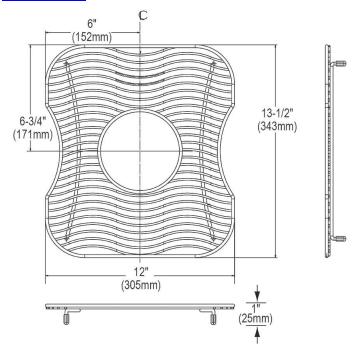

## PRODUCT SPECIFICATIONS

Elkay Stainless Steel 12" x 13-1/2" x 1" Bottom Grid. Overall dimensions are 12" x 13-1/2" x 1".

Made of Stainless Steel

| Material:          | Stainless Steel                      |
|--------------------|--------------------------------------|
| Finish:            | Polished Stainless Steel             |
| Dimensions:        | 12" x 13-1/2" x 1"                   |
| Fits Bowl Size(s): | Fits select bowl size: 14" x 15-3/4" |