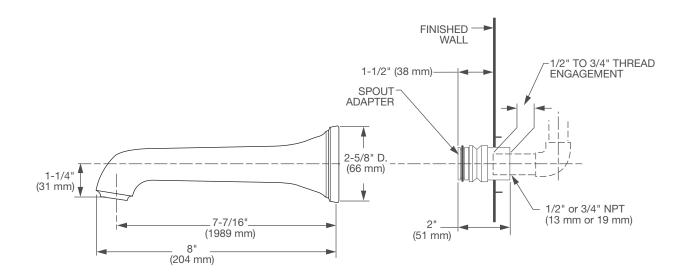

## FITZGERALD<sup>™</sup> WALL TUB SPOUT

- Cast brass
- 8" Spout
- Includes 1/2 NPA adapter for 1/2 or 3/4 installations

**IMPORTANT:** These measurements are subject to change or cancellation. No responsibility is assumed for use of superseded or voided pages.