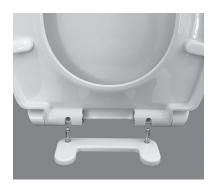

#### AVAILABLE SPARE PARTS

**760234-100.XXX0A** – Universal Seat Mounting Kit includes top and bottom mounting hardware

TOP MOUNT

**BOTTOM MOUNT** 