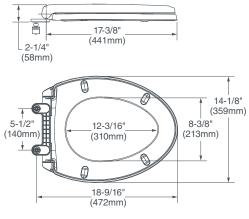

r cleaning of the seat & bowl - No Tools Required
- **EverClean**<sup>®</sup> silver-based surface permanently inhibits the growth of stain and odor causing bacteria, mold and mildew on the surface. **EverClean**<sup>®</sup> surface does not protect against disease causing bacteria
- Traditional styled solid seat with cover can be installed from either the top or bottom of the bowl
- **Universal Bowl Fit** with Top & Bottom Mounting Hardware Included
- Durable Seats Made From Polypropylene Plastic
- Elongated Seat weighs 4.4 lbs.(2 kg)
- Round Front Seat weighs 4.3 lbs. (1.93 kg)

#### COLORS/FINISHES

Canvas White (415) Biscuit (071)

#### AVAILABLE SPARE PARTS

**760234-100.XXX0A** – Universal Seat Mounting Kit includes top and bottom mounting hardware





TOP MOUNT

**BOTTOM MOUNT** 





# © 2017 AS America Inc.