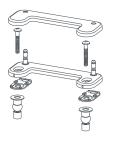

#### AVAILABLE SPARE PARTS

**760234-100.XXX0A** – Universal Seat Mounting Kit includes top and bottom mounting hardware

TOP MOUNT

**BOTTOM MOUNT** 