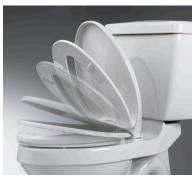

#### FEATURES

- **EVER-TITE**<sup>™</sup> Stabilizing Hinge to prevent the seat from shifting side to side
- Slow-close seat and lid for user convenience
- Two Button-push Removable Seat for easier cleaning of the seat & bowl - No Tools Required
- **EverClean**<sup>®</sup> silver-based surface permanently inhibits the growth of stain and odor causing bacteria, mold and mildew on the surface. **EverClean**<sup>®</sup> surface does not protect against disease causing bacteria
- Traditional styled solid seat with cover can be installed from either the top or bottom of the bowl
- **Universal Bowl Fit** with Top & Bottom Mounting Hardware Included
- Durable Seats Made From Polypropylene Plastic
- Elongated Seat weighs 4.4 lbs.(2 kg)
- Round Front Seat weighs 4.3 lbs. (1.93 kg)