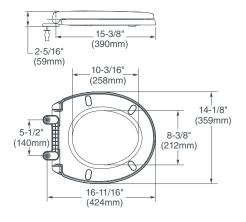

cleaning of the seat & bowl - No Tools Required
- **EverClean**<sup>®</sup> silver-based surface permanently inhibits the growth of stain and odor causing bacteria, mold and mildew on the surface. **EverClean**<sup>®</sup> surface does not protect against disease causing bacteria
- Traditional styled solid seat with cover can be installed from either the top or bottom of the bowl
- **Universal Bowl Fit** with Top & Bottom Mounting Hardware Included
- Durable Seats Made From Polypropylene Plastic
- Elongated Seat weighs 4.4 lbs.(2 kg)
- Round Front Seat weighs 4.3 lbs. (1.93 kg)

#### COLORS/FINISHES

Canvas White (415) Biscuit (071)

#### AVAILABLE SPARE PARTS

**760234-100.XXX0A** – Universal Seat Mounting Kit includes top and bottom mounting hardware





TOP MOUNT

**BOTTOM MOUNT** 





# © 2017 AS America Inc.