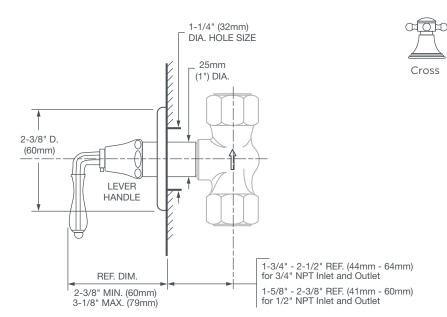

**DESCRIPTION** 1/2" or .3/4" Wall Valve Trim — Cross Handle — Lever Handle 1/2" Wall Rough Valve 3/4" Wall Rough Valve

## PRODUCT NUMBER

D35101740.XXX D35101700.XXX D35000710.191 D35000700.191

₫=

Lever

**IMPORTANT:** These measurements are subject to change or cancellation. No responsibility is assumed for use of superseded or voided pages. E