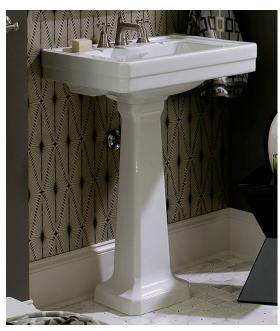

# FITZGERALD<sup>™</sup> 24" PEDESTAL LAVATORY

## FEATURES

- Fine fire clay
- Romantic design
- Faucet ledge with integral soap recess
- Recessed overflow