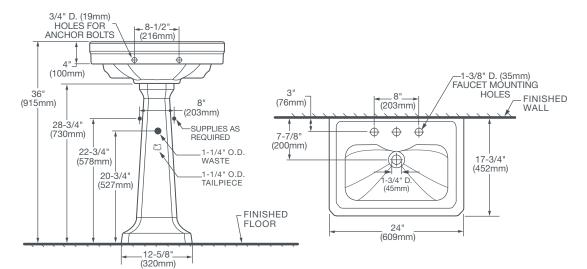

### DIMENSIONS

#### NOMINAL DIMENSIONS

24" x 17-3/4" x 36" (609 x 452 x 915mm) Pedestal back open 13-1/2" up from floor

### BOWL INSIDE DIMENSIONS

17-3/4" (450mm) wide 9-1/2" (242mm) front to back 6-3/8" (162mm) depth

#### NOTES:

Dimension shown for location of supplies and "P" trap are suggested. Provide suitable reinforcement for all wall supports. Pedestal anchoring screws not included

Fittings not included with fixture and must be ordered separately.