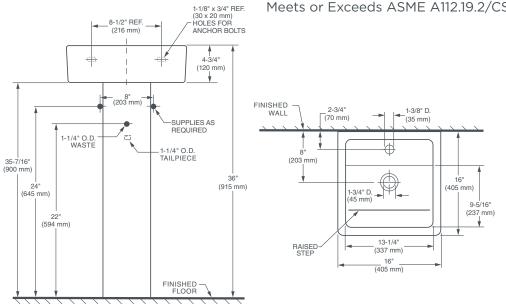

#### DIMENSIONS

#### NOMINAL DIMENSIONS

16" x 16" x 36" (406 x 406 x 915 mm)

## **BOWL INSIDE DIMENSIONS**

13-1/4" (337 mm) wide 9-5/16" (237 mm) front to back 4-5/8" (117 mm) depth

**COLORS/FINISHES** 

Canvas White (415)

## **COMPLIANCE CERTIFICATIONS**

Meets or Exceeds ASME A112.19.2/CSA B45.1

#### NOTES:

Dimensions shown for location supplies and "P" trap are suggested. Provide suitable reinforcement for all wall supports. Slab/pedestal anchors and mounting features to be furnished by others. Fittings not included with fixture and must be ordered separately. Installation Instructions supplied with lavatory.