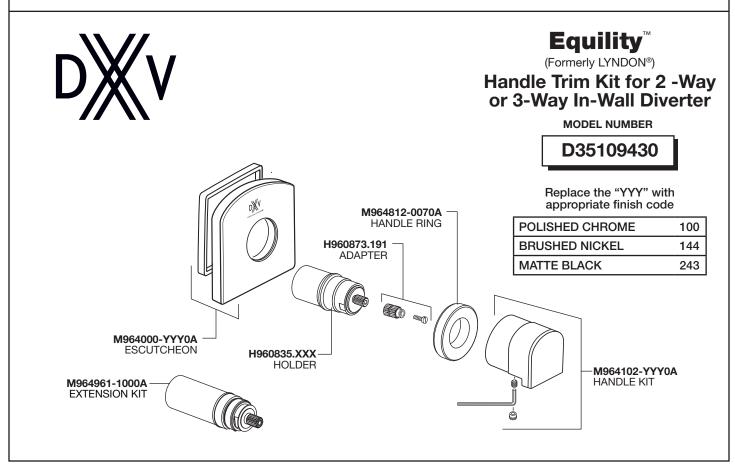

# **Equility**<sup>™</sup>(Formerly LYNDON®) Handle Trim Kit for 2-Way or 3-Way In-Wall Diverter

Model D35109430

To be used with

D35000420.191 - 3/2 Two Way In-Wall Diverter

D35000430.191 - 4/3 Three Way In-Wall Diverter

### 1 INSTALL HANDLE

CAUTION Turn off hot and cold water supplies before beginning.

- Use the HEX KEY (1) provided to loosen the handle SET SCREW (2) and take out the HOLDER ASSEMBLY (3) from HANDLE (4).
- Install ESCUTCHEON (5) onto HOLDER ASSEMBLY (3) as shown and apply sealant to groove on back side of ESCUTCHEON (5).
- Install HOLDER ASSEMBLY (3) with ESCUTCHEON (5) onto DIVERTER VALVE (6). Thread HOLDER ASSEMBLY (3) onto rough valve until ESCUTCHEON (5) is flush against the wall.