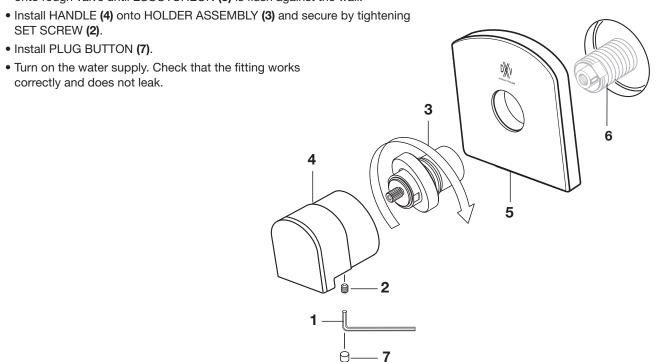

### 1 INSTALL HANDLE

CAUTION Turn off hot and cold water supplies before beginning.

- Use the HEX KEY (1) provided to loosen the handle SET SCREW (2) and take out the HOLDER ASSEMBLY (3) from HANDLE (4).
- Install ESCUTCHEON (5) onto HOLDER ASSEMBLY (3) as shown and apply sealant to groove on back side of ESCUTCHEON (5).
- Install HOLDER ASSEMBLY (3) with ESCUTCHEON (5) onto DIVERTER VALVE (6). Thread HOLDER ASSEMBLY (3) onto rough valve until ESCUTCHEON (5) is flush against the wall.