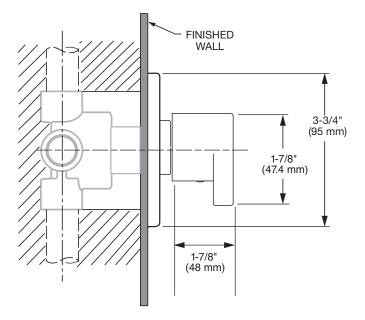

ONS

# **Equility**<sup>™</sup>(Formerly LYNDON®) Handle Trim Kit for 2-Way or 3-Way In-Wall Diverter

Model D35109430

To be used with

D35000420.191 - 3/2 Two Way In-Wall Diverter

D35000430.191 - 4/3 Three Way In-Wall Diverter

Thank you for selecting DXV. To ensure that your installation proceeds smoothly, please read these instructions carefully before you begin.



Ш

S

ш

 $\alpha$ 

 $\alpha$ 

Ш

⋖



#### **RECOMMENDED TOOLS AND MATERIALS**

Most of the procedures require the use of common tools and materials, which are available from hardware and plumbing supply stores. It is essential that the tools and materials be on hand before work is begun.







Flat Blade Screwdriver

Phillips Screwdriver

Plumbers' Putty or Caulking

#### **ROUGHING-IN DIMENSIONS:**

• For reference



#### In the United States:

DXV

One Centennial Avenue Piscataway, New Jersey 08855 Attention: Director of Customer Care

For residents of the United States, warranty information may also be obtained by calling the following toll free number: (800) 227-2734 www.DXV.com

#### In Canada:

DXV 5900 Avebury Road Mississauga, Ontario L5R 3M3 Canada

Toll Free: 1-800-387-0369 Local: 905-306-1093 Fax: 1-800-395-1498 www.DXV.ca

#### In Mexico:

DXV Via Morelos 330

Col. Santa Clara Coatitla Ecatepec, Estado de México 55540

Toll Free: 01-800-8391200 www.DXV.mx

### 1 INSTALL HANDLE

CAUTION Turn off hot and cold water supplies before beginning.

- Use the HEX KEY (1) provided to loosen the handle SET SCREW (2) and take out the HOLDER ASSEMBLY (3) from HANDLE (4).
- Install ESCUTCHEON (5) onto H