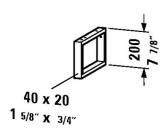

DURAVIT

| 1 console support-towel rail, for installation beneath console 14 1/8" in depth, Chrome  Colors |              |             |
|-------------------------------------------------------------------------------------------------|--------------|-------------|
| Colors                                                                                          |              |             |
|                                                                                                 |              |             |
| M00                                                                                             |              |             |
| Variant                                                                                         |              |             |
| 1 5/8" x 1                                                                                      | 13 3/8" Inch | UV990400000 |