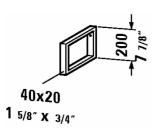

DURAVIT

| Console support                                                                                                                                                                  | Dimension             | Weight | Order number |
|----------------------------------------------------------------------------------------------------------------------------------------------------------------------------------|-----------------------|--------|--------------|
| 1 console support-towel rail, for installation beneath console 21 5/8" in depth, Chrome                                                                                          |                       |        |              |
| Colors                                                                                                                                                                           |                       |        |              |
| 10 Chrome                                                                                                                                                                        |                       |        |              |
| Variant                                                                                                                                                                          |                       |        |              |
|                                                                                                                                                                                  | 1 5/8" x 18 7/8" Inch |        | UV990300000  |
|                                                                                                                                                                                  |                       |        |              |
| Suitable products                                                                                                                                                                |                       |        |              |
| Console for above-counter basin and vanity basin 1 console with one cut-out, price per section of 3 7/8", basic price until 31 1/2", 1 3/4" thickness, 21 5/8" Inch              | 21 5/8" Inch          |        | UV102C       |
| Console for above-counter basin and vanity basin 1 console with two cut-outs, price per section of 3 7/8", basic price until 31 1/2", 1 3/4" thickness, 21 5/8" Inch             | 21 5/8" Inch          |        | UV103C       |
| Console for above-counter basin and vanity basin 1 console with one cut-out, price per section of 3 7/8", basic price until 31 1/2", 1 1/8" thickness, 21 5/8" Inch              | 21 5/8" Inch          |        | UV106C       |
| Console for above-counter basin and vanity basin 1 console with two cut-outs, price per section of 3 $7/8$ ", basic price until 31 $1/2$ ", 1 $1/8$ " thickness, 21 $5/8$ " Inch | 21 5/8" Inch          |        | UV107C       |
|                                                                                                                                                                                  |                       |        |              |