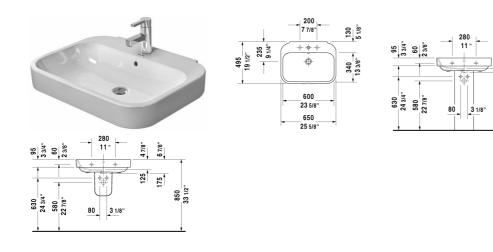

All drawings contain the necessary measurements which are subject to standard tolerances. They are stated in inch & mm and are non-binding. Exact measurements, in particular for customized installation scenarios, can only be taken from the finished ceramic piece.