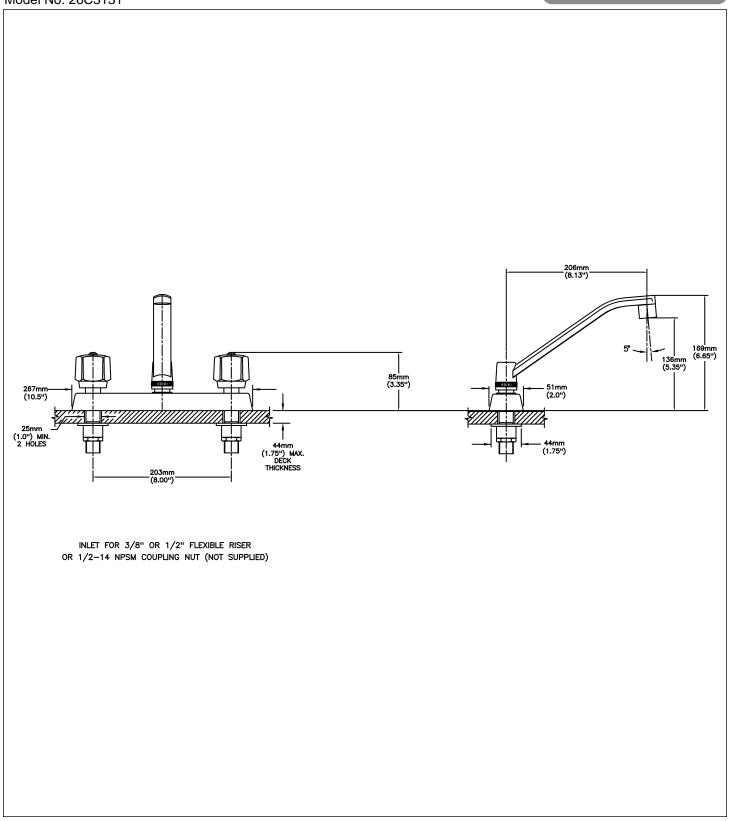

## **SPECIFICATION:**

- Heavy Duty Cast Brass sink faucet
- 203 mm (8") centers
- Two handle
- Polished chrome plated finish
- Metal hold-down package
- CER-TECK® ceramic structures
- Spout#: 1 203mm (8") Wallform Swing Spout(S2)
- Outlet#: 3 Vandal Resistant Aerator Outlet- 1.5 GPM (5.7 L/min) Flow Rate at 60 psi- pressure compensating
- Handle#: 1 Five Flute Handles

## **OPERATION:**

Not Available

(Dimensional drawing on following page)

Delta reserves the right (1) to make changes to specifications and materials, and (2) to change or discontinue models, both without notice or obligation. Dimensions are for reference. Measurement may vary plus or minus 6mm(0.25"). Mounting locations are suggested only. Check with local codes for requirements in your area. This spec was produced June 04, 2021.