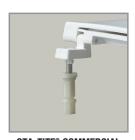

PLASTIC HINGES WITH STAINLESS STEEL POSTS AND PINTLES

STA-TITE® COMMERCIAL FASTENING SYSTEM™

#### SPECIFICATIONS:

Size: Elongated Material: Plastic

Style: Closed Front with Cover

Bumpers: Four

Hinges: Plastic with 300 Series Stainless Steel Posts

and Pintles

Fastening System: STA-TITE® Commercial Fastening System™

#### FEATURES:

STA-TITE® Commercial Fastening System™

**DuraGuard® Antimicrobial Built-In Seat Protection™** 

**Non-Corrosive 300 Series Stainless Steel Posts and Pintles** 