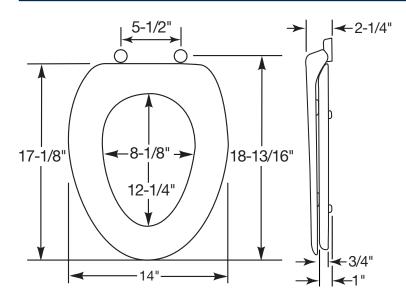

ial Fastening System™. Seat contains DuraGuard® Antimicrobial\* Built-In Seat Protection™. This seat complies with IAPMO/ANSI Z124.5-2013 Plastic Toilet Seats as a class Commercial Heavy Duty.

\* DuraGuard® Antimicrobial does not protect users against bacteria, viruses, or other disease organisms. Always clean and wash this product thoroughly before and after each use.

#### SPECIFICATIONS:

Size: Elongated Material: Plastic

Style: Closed Front with Cover

Bumpers: Four

Hinges: Plastic with 300 Series Stainless Steel Posts

and Pintles

Fastening System: STA-TITE® Commercial Fastening System™

#### FEATURES:

STA-TITE® Commercial Fastening System™

**DuraGuard® Antimicrobial Built-In Seat Protection™** 

**Non-Corrosive 300 Series Stainless Steel Posts and Pintles** 

#### DIMENSIONS:



Phone: 800-233-7328 Fax: 800-292-3647

©2014 0B7082252 REVA