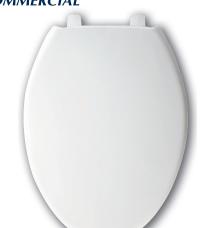

# HOSPITALITY HEAVY-DUTY PLASTIC TOILET SEAT

MODEL #

COLOR #

## **7800TDG**

### DESCRIPTION:

Closed front with cover, elongated, heavy-duty, injection molded solid plastic toilet seat. Features four molded-in bumpers, check hinges with non-corrosive 300 Series stainless steel posts and pintles and STA-TITE® Commercial Fastening System™. Seat contains DuraGuard® Antimicrobial\* Built-In Seat Protection™. This seat complies with IAPMO/ANSI Z124.5-2013 Plastic Toilet Seats as a class Commercial Heavy Duty.