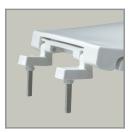

PLASTIC HINGES WITH STAINLESS STEEL POSTS AND PINTLES

STA-TITE® COMMERCIAL FASTENING SYSTEM™

#### SPECIFICATIONS:

Size: Elongated Material: Plastic

Style: Closed Front with Cover

Bumpers: Four

Hinges: Plastic with 300 Series Stainless Steel Posts

and Pintles

Fastening System: STA-TITE® Commercial Fastening System™

#### FEATURES:

STA-TITE® Commercial Fastening System™

**DuraGuard® Antimicrobial Built-In Seat Protection™** 

**Non-Corrosive 300 Series Stainless Steel Posts and Pintles** 