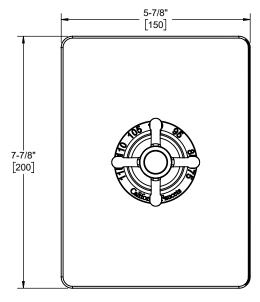

TO-THCN-61XD front view

TO-THCN-61XD side view

Dimensions are inches, rounded to 1/16" [Dimensions in brackets are mm, rounded to 1mm]

Specifications subject to change without notice