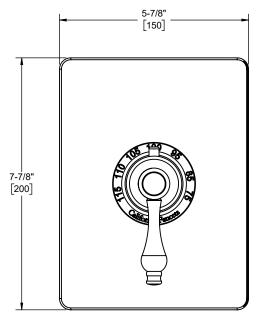

## **Codes/Standards Applicable**

- Product meets or exceeds the following:
  ASME A112.18.1/CSA B125.1
- ASSE 1016
- ADA compliant (with lever handles)

TO-THCN-61 shown

**TO-THCN-61** 

**TO-THCN-61XD** 

TO-THCN-61 front view