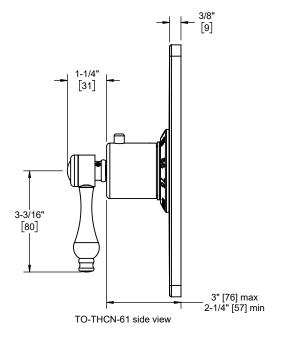

TO-THCN-61XD front view

TO-THCN-61XD side view

Dimensions are inches, rounded to 1/16" [Dimensions in brackets are mm, rounded to 1mm]

Specifications subject to change without notice