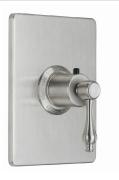

## *Salinas*™

## Styletherm Trim Only

## **Codes/Standards Applicable**

- Product meets or exceeds the following:
  ASME A112.18.1/CSA B125.1
- ASSE 1016
- ADA compliant (with lever handles)

TO-THCN-61 shown

**TO-THCN-61** 

**TO-THCN-61XD** 

TO-THCN-61 front view