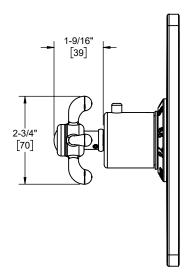

## **Codes/Standards Applicable**

- Product meets or exceeds the following:
  ASME A112.18.1/CSA B125.1
- ASSE 1016
- ADA compliant (with lever handles)

TO-THCN-61 shown

**TO-THCN-61** 

**TO-THCN-61XD** 

TO-THCN-61 front view

TO-THCN-61XD front view

TO-THCN-61XD side view

Dimensions are inches, rounded to 1/16" [Dimensions in brackets are mm, rounded to 1mm]

Specifications subject to change without notice