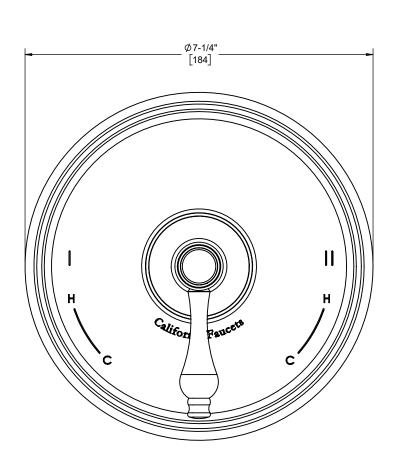

### Codes/Standards

Product meets or exceeds the following:

- ASME A112.18.1/CSA B125.1
- ASSE 1016

Dimensions are inches, rounded to 1/16" [Dimensions in brackets are mm, rounded to 1mm]