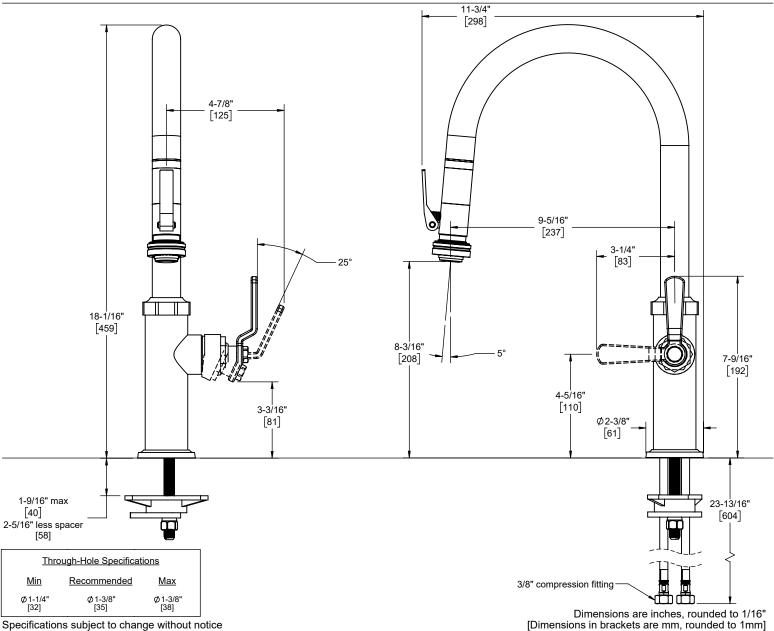

## **Descanso Works**®

Squeeze Lever Pull-Down Kitchen Faucet - High Arc Spout

## **Features**

- · Available in 28 finishes including 13 PVD finishes
- · All brass construction including sprayhead
- 360° rotating spout
- PDS<sup>™</sup> "Positive Docking System" secures sprayhead
- Squeeze lever activates spray mode
- · Spray jets have easy-to-clean surface
- Quiet polymer-braided hose with rotating joint
- · Ceramic disc cartridge
- Max flow rate: 1.8 gpm (6.8 L/min)

## **Codes/Standards Applicable**

Product meets or exceeds the following:

- ASME A112.18.1/CSA B125.1
- NSF 61, NSF 372, CEC, & DOE
- · Commonwealth of MA
- ADA compliant



K81-100SQ-BL-ZZ shown



K81-100SQ-BL