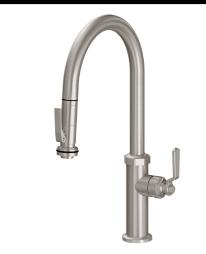

## **Descanso Works**®

Squeeze Lever Pull-Down Kitchen Faucet - High Arc Spout

## **Features**

- · Available in 28 finishes including 13 PVD finishes
- · All brass construction including sprayhead
- 360° rotating spout
- PDS<sup>™</sup> "Positive Docking System" secures sprayhead
- Squeeze lever activates spray mode
- · Spray jets have easy-to-clean surface
- Quiet polymer-braided hose with rotating joint
- · Ceramic disc cartridge
- Max flow rate: 1.8 gpm (6.8 L/min)

## **Codes/Standards Applicable**

Product meets or exceeds the following:

- ASME A112.18.1/CSA B125.1
- NSF 61, NSF 372, CEC, & DOE
- · Commonwealth of MA
- ADA compliant

K81-100SQ-BL-ZZ shown

K81-100SQ-BL