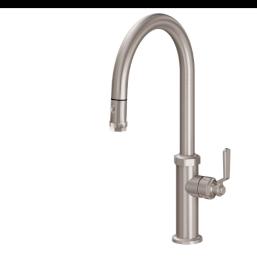

## <u>Descanso Works</u>®

Pull-Down Kitchen Faucet - High Arc Spout

## **Features**

- Available in 28 finishes including 13 PVD finishes
- · All brass construction including sprayhead
- 360° rotating spout with magnetic sprayhead docking
- · One button control for aerated or spray stream
- Spray jets have easy-to-clean surface
- · Quiet polymer-braided hose with rotating joint
- Ceramic disc cartridge
- Max flow rate: 1.8 gpm (6.8 L/min)