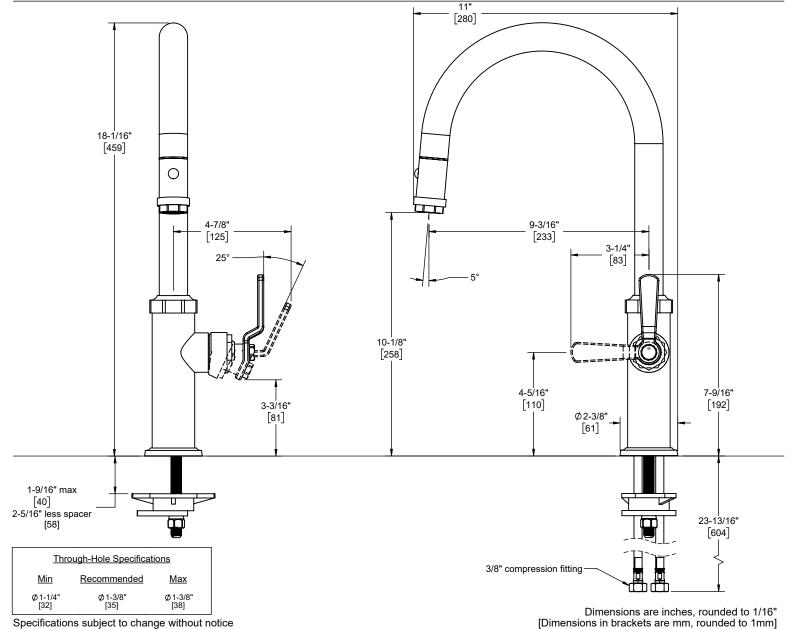

## <u>Descanso Works</u>®

Pull-Down Kitchen Faucet - High Arc Spout

## **Features**

- Available in 28 finishes including 13 PVD finishes
- · All brass construction including sprayhead
- 360° rotating spout with magnetic sprayhead docking
- · One button control for aerated or spray stream
- Spray jets have easy-to-clean surface
- · Quiet polymer-braided hose with rotating joint
- Ceramic disc cartridge
- Max flow rate: 1.8 gpm (6.8 L/min)

## **Codes/Standards Applicable**

Product meets or exceeds the following:

- ASME A112.18.1/CSA B125.1
- NSF 61, NSF 372, CEC, & DOE
- · Commonwealth of MA
- ADA compliant



K81-100-BL-ZZ shown



K81-100-BL