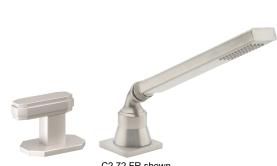

## Roman Tub Handshower & Diverter

## **Features**

- Available in 27 finishes including 12 PVD finishes
- · All brass construction
- · Handshower and swivel nut elbow with 1/2" MIP inlets
- Max flow rate: 2.0 gpm (7.6 L/min) or 1.8 gpm (6.8 L/min)
- Durable 84" black poly braided hose, provides quiet nonmarring operation
- Includes diverter valve (DDV-R)