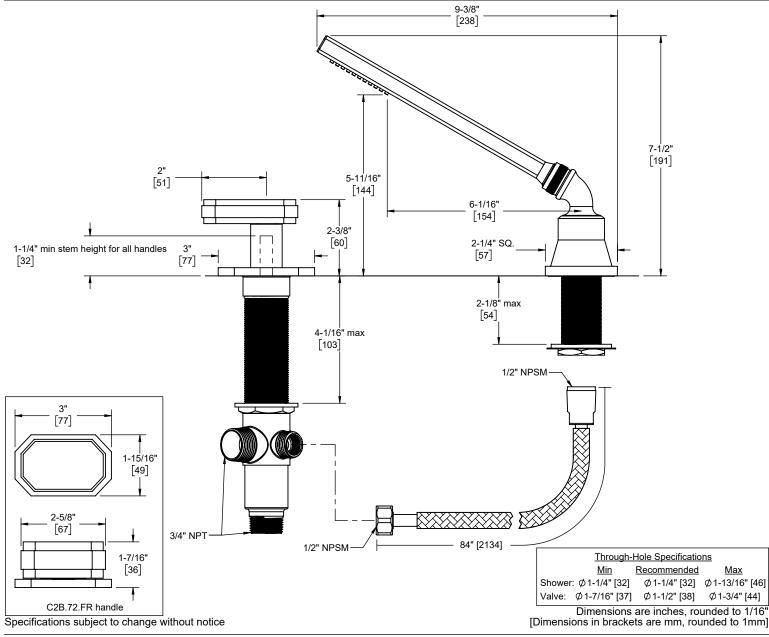

## Roman Tub Handshower & Diverter

## **Features**

- Available in 27 finishes including 12 PVD finishes
- · All brass construction
- · Handshower and swivel nut elbow with 1/2" MIP inlets
- Max flow rate: 2.0 gpm (7.6 L/min) or 1.8 gpm (6.8 L/min)
- Durable 84" black poly braided hose, provides quiet nonmarring operation
- Includes diverter valve (DDV-R)