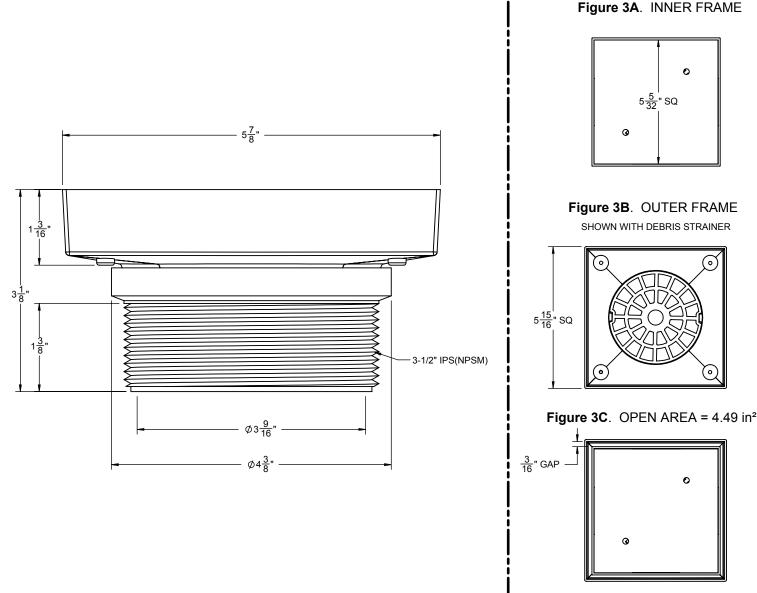

## **Features**

- Create "invisible drain" by allowing inlay of tile/stone to drain cover to match surrounding tile/stone
- Available in 5 finishes, including 4 PVD finishes
- All brass decorative frame with no visible screws (patent pending)
- Frame surface is foot friendly with no sharp edges Rigid frame construction will not dish or bend
- Square frame design for easy floor design and installation
- Outlet flow rate 10 gpm (38 Lpm) with 1/4" head of water Includes removable debris strainer with inner frame removal tool
- Compatible with all CF 9190 products as well as Zurn Z415 series drain bodies

## (Patent Pending)

ALL DIMENSIONS SHOWN TO NEAREST 1/16"

9190-A\_sp\_130626

R StyleDrain

9190-A

TILE