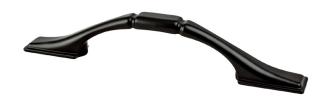

## 9197-1055-P

Traditional Advantage One 3 inch CC Matte Black Squared End Pull

## **Product Specifications**

| Collection       | TRADITIONAL ADVANTAGE ONE | Length                                                      | 4 5∕16in.                       |
|------------------|---------------------------|-------------------------------------------------------------|---------------------------------|
| Product Type     | PULL                      | Width                                                       | 7∕16in.                         |
| Finish           | MATTE BLACK               | Height/<br>Projection                                       | ¹5∕₁6in.                        |
| Material         | ZINC                      | Base                                                        | %16in.                          |
| Center to Center | 3 inch                    | Тар                                                         | 8-32 Comes with two 1in. screws |
|                  |                           | All dimensions listed in inches unless otherwise specified. |                                 |