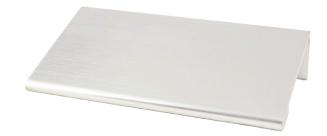

## 9003-4BNL-P

Contemporary Advantage Two 56mm CC Brushed Nickel Look Edge Pull

## **Product Specifications**

| Collection       | CONTEMPORARY ADVANTAGE TWO | Length                                                      | 3 inch                     |
|------------------|----------------------------|-------------------------------------------------------------|----------------------------|
| Product Type     | PULL                       | Width                                                       | ¾in.                       |
| Finish           | BRUSHED NICKEL LOOK        | Height/<br>Projection                                       | 1 <sup>2</sup> 1⁄32in.     |
| Material         | ALUMINUM                   | Base                                                        | ¾in.                       |
| Center to Center | 56mm                       | Тар                                                         | Comes with two wood screws |
|                  |                            | All dimensions listed in inches unless otherwise specified. |                            |