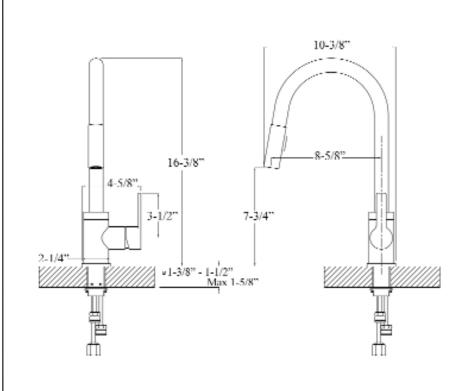

## Features:

- Constructed of solid brass
- ► Gooseneck spout
- Magnetic pull down spray
- ► Includes 2 braided hoses
- ► Hoses have ½" male connectors
- ► Ceramic disc cartridges
- ► Height to spout 7-¾"
- ► Spout reach 8-<sup>5</sup>/<sub>8</sub>"
- ► Flow rate is 1.8 GPM at 60 psi
- ► cUPC/NSF/AB1953 Certified

## Finishes:

- CP Polished Chrome
- BN Brushed Nickel
- **ORB** Oil Rubbed Bronze

Dimensions of fixture are nominal and may vary. Dimensions and specifications subject to change without notice.

| L: | 4-5⁄8" |
|----|--------|
| W: | 10-¾"  |
| H: | 16-¾"  |