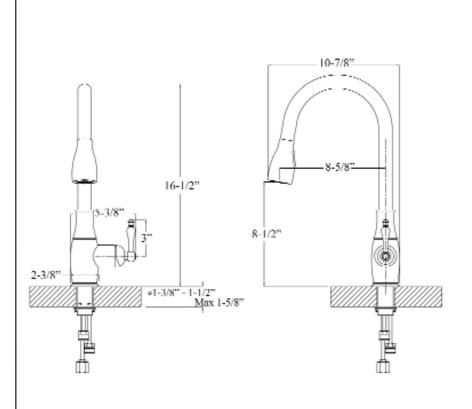

## CULLEN SINGLE HANDLE KITCHEN FAUCET

Cat. No. KFS411-L1

| L: | 5-3⁄8"  |
|----|---------|
| W: | 10-7⁄8" |
| H: | 16-1⁄2" |

## Features:

- Constructed of solid brass
- ► Gooseneck spout
- Magnetic pull down spray
- ► Includes 2 braided hoses
- ► Hoses have ½" male connectors
- ► Ceramic disc cartridges
- ► Height to spout 8-1/2"
- ► Spout reach 8-<sup>5</sup>/<sub>8</sub>"
- ► Flow rate is 1.8 GPM at 60 psi
- ► cUPC/NSF/AB1953 Certified