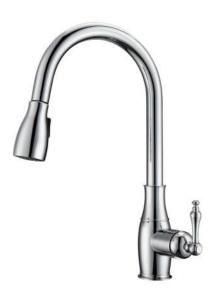

## CULLEN SINGLE HANDLE KITCHEN FAUCET

Cat. No. KFS411-L1

| L: | 5-3⁄8"  |
|----|---------|
| W: | 10-7⁄8" |
| H: | 16-1⁄2" |

## Features:

- Constructed of solid brass
- ► Gooseneck spout
- Magnetic pull down spray
- ► Includes 2 braided hoses
- ► Hoses have ½" male connectors
- ► Ceramic disc cartridges
- ► Height to spout 8-1/2"
- ► Spout reach 8-<sup>5</sup>/<sub>8</sub>"
- ► Flow rate is 1.8 GPM at 60 psi
- ► cUPC/NSF/AB1953 Certified

## Finishes:

- CP Polished Chrome
- BN Brushed Nickel
- **ORB** Oil Rubbed Bronze

Dimensions of fixture are nominal and may vary. Dimensions and specifications subject to change without notice.