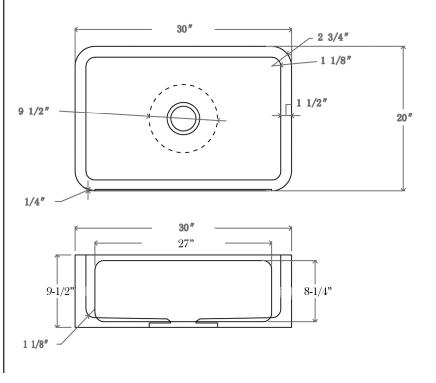

W: 30"

D: 20"

H: 9-1/2"

**Colors:** 

MPGA Polished Egyptian Galala

\*Please do NOT cut hole without template or actual product.

## **Interior Bowl Dimensions:**

Basin Interior: 27" W x 17" D

Basin Depth: 8-1/4"

Dimensions of fixture are nominal and may vary within the range of tolerances established by ANSI Standard A112.19.2. Dimensions and specifications subject to change without notice.