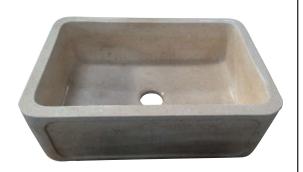

## 30" CHARDONNAY SINGLE BOWL MARBLE FARMER SINK

Cat. No FSMSB5030

Features:

► Handcrafted from natural marble

- ► Each sink has naturally unique markings on the marble
- ►3½" drain opening
- ► Drain sold separately
- ► Flange extension required

W: 30"

D: 20"

H: 9-1/2"

**Colors:** 

MPGA Polished Egyptian Galala

\*Please do NOT cut hole without template or actual product.