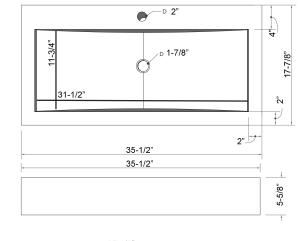

## GENTRY RECTANGULAR ABOVE COUNTER BASIN

Cat. No

5-325

Interior-view

| Top Dimension:    | 35-½" x 17⁻‰" |
|-------------------|---------------|
| Bottom Dimension: | 35-¾" x 17-¾" |

Above counter height:

5-%"

## Interior Dimensions:

Basin Interior: $31-\frac{1}{2}$ " x  $11-\frac{3}{4}$ "Basin Depth:4"Bottom of faucet hole: $2-\frac{1}{8}$ "