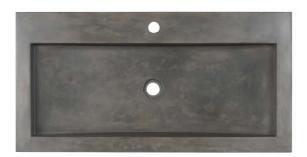

## GENTRY RECTANGULAR ABOVE COUNTER BASIN

Cat. No

5-325

Interior-view

| Top Dimension:    | 35-½" x 17⁻‰" |
|-------------------|---------------|
| Bottom Dimension: | 35-¾" x 17-¾" |

Above counter height:

## Features:

- Seamless cement construction
- ► Above counter basin
- Mold casted basin is finished by hand
- ► Pre-drilled single faucet hole
- ► 3 Layer coating provides waterproof basin that guards against cracking or scratching
- ▶2" Rim
- ► No overflow
- Available in 3 colors
- ► To be used with Grid Drain # 5601 or Umbrella Drain #UD701 (Not included)