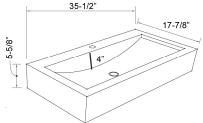

## GENTRY RECTANGULAR ABOVE COUNTER BASIN

Cat. No

5-325

Interior-view

| Top Dimension:    | 35-½" x 17⁻‰" |
|-------------------|---------------|
| Bottom Dimension: | 35-¾" x 17-¾" |

Above counter height:

5-%"

## Interior Dimensions:

Basin Interior: $31-\frac{1}{2}$ " x  $11-\frac{3}{4}$ "Basin Depth:4"Bottom of faucet hole: $2-\frac{1}{8}$ "