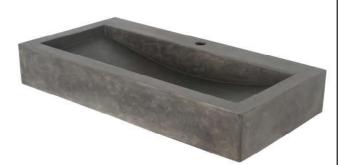

## GENTRY RECTANGULAR ABOVE COUNTER BASIN

Cat. No

5-325

Interior-view

| Top Dimension:    | 35-½" x 17⁻‰" |
|-------------------|---------------|
| Bottom Dimension: | 35-¾" x 17-¾" |

Above counter height:

## Features:

- Seamless cement construction
- ► Above counter basin
- Mold casted basin is finished by hand
- ► Pre-drilled single faucet hole
- ► 3 Layer coating provides waterproof basin that guards against cracking or scratching
- ▶2" Rim
- ► No overflow
- Available in 3 colors
- ► To be used with Grid Drain # 5601 or Umbrella Drain #UD701 (Not included)