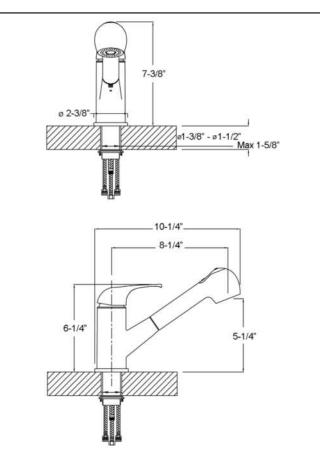

## SABLE KITCHEN FAUCET

Cat. No. KFS400

W: 2-3/8" D: 10-1/4" H: 7-3/8"

## **Features:**

- ► Constructed of solid brass
- ► Magnetic pull down spray
- ► Spray head has two functions
- ► Includes 2 braided hoses
- ► Hoses have ¾" female connectors
- ► Ceramic cartridge
- ► Height to spout: 5-1/4"
- ► Spout reach: 8-1/4"
- ► Flow rate is 1.8 GPM at 60 psi
- ► Available in 3 finishes
- ► Cold hose length: 12-3/4", Hot hose length: 10-1/2"