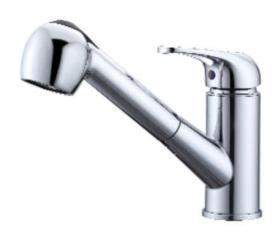

## SABLE KITCHEN FAUCET

Cat. No. KFS400

W: 2-3/8" D: 10-1/4" H: 7-3/8"

## **Features:**

- ► Constructed of solid brass
- ► Magnetic pull down spray
- ► Spray head has two functions
- ► Includes 2 braided hoses
- ► Hoses have ¾" female connectors
- ► Ceramic cartridge
- ► Height to spout: 5-1/4"
- ► Spout reach: 8-1/4"
- ► Flow rate is 1.8 GPM at 60 psi
- ► Available in 3 finishes
- ► Cold hose length: 12-3/4", Hot hose length: 10-1/2"