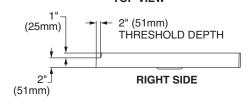

## 6030SMRHOL Low Threshold - Right Side Trench Drain

| GENERAL SPECIFICATIONS FOR 6030SM SHOWER BASE |                                       |
|-----------------------------------------------|---------------------------------------|
| INSTALLED SIZE                                | 1524mm x 762mm                        |
|                                               | (60 x 30 ln.)                         |
| WEIGHT                                        | 50.5 Kg. (111 Lbs.)                   |
| SHOWER WELL AT SUMP                           | 1429mm x 644mm (56-3/16 x 25-3/8 ln.) |
| SHOWER WELL AT RIM                            | 1437mm x 665mm (56-5/8 x 26-3/16 ln.) |
| FLOOR LOADING                                 | 43 Kgs/Sq. m. (9 Lbs./Sq. Ft.)        |
| (PROJECTED AREA)                              |                                       |