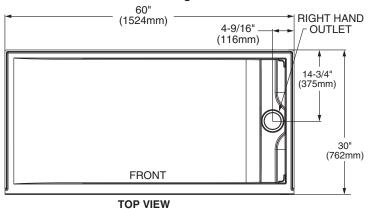

## 6030SMRHOL Low Threshold - Right Side Trench Drain

| GENERAL SPECIFICATIONS FOR 6030SM SHOWER BASE |                                       |
|-----------------------------------------------|---------------------------------------|
| INSTALLED SIZE                                | 1524mm x 762mm                        |
|                                               | (60 x 30 ln.)                         |
| WEIGHT                                        | 50.5 Kg. (111 Lbs.)                   |
| SHOWER WELL AT SUMP                           | 1429mm x 644mm (56-3/16 x 25-3/8 ln.) |
| SHOWER WELL AT RIM                            | 1437mm x 665mm (56-5/8 x 26-3/16 ln.) |
| FLOOR LOADING                                 | 43 Kgs/Sq. m. (9 Lbs./Sq. Ft.)        |
| (PROJECTED AREA)                              |                                       |

60" x 30" x 2" (1524 x 762 x 51mm)