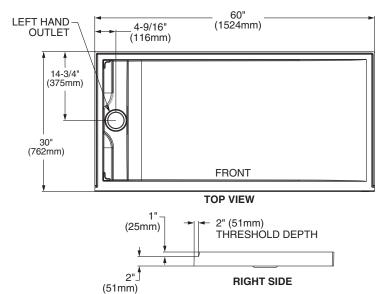

#### 6030SMLHOL Low Threshold - Left Side Trench Drain

60" x 30" x 2" (1524 x 762 x 51mm)