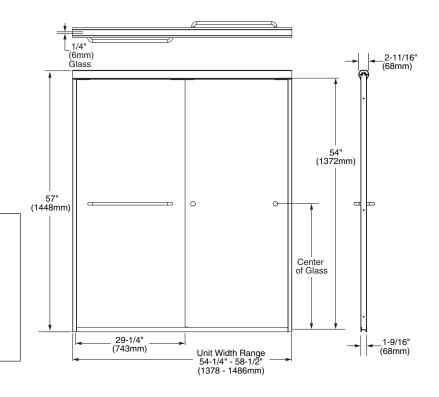

#### **Product Features:**

- Semi-Frameless sliding tub door with metal support on outer edges of enclosure
- Easy to clean open bottom track
- Two through-the-glass towel bars
- Simple out-of-square adjustment
- Heavy duty rounded header
- No center post for a more framelss appearance
- Made of 1/4" (6mm) clear, tempered safety glass and metal frame
- Overall height: 57" (1448mm)
- Required threshold width 1-1/2" (38mm)
- Fits opening: 54-1/4" 58-1/2" (1378 1486mm)