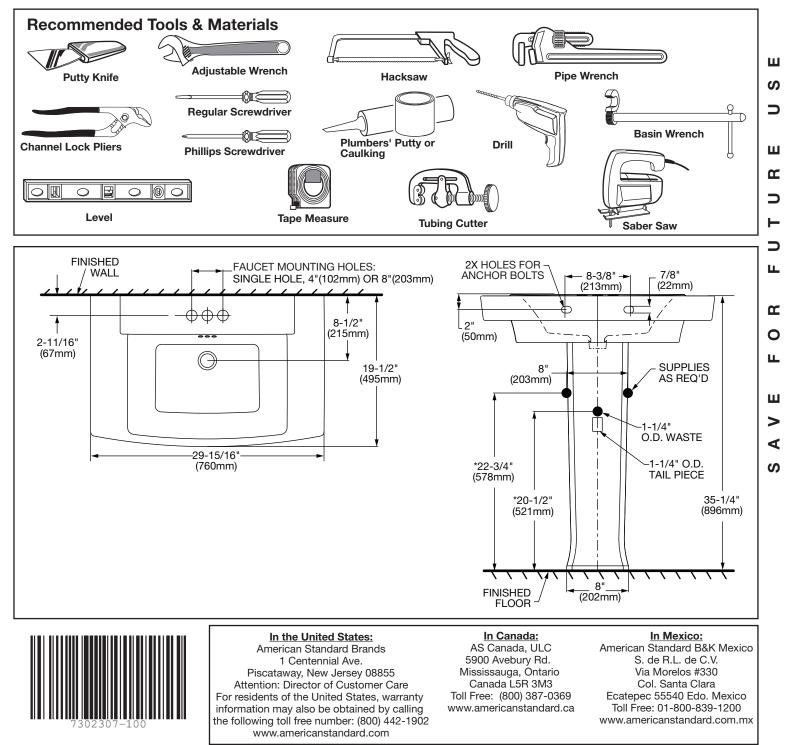

## INSTALLATION INSTRUCTIONS CARE AND MAINTENANCE

## 0328 TOWNSEND® PEDESTAL SINK

Thank you for selecting American Standard - the benchmark of fine quality for over 100 years. To ensure this product is installed properly, please read these instructions carefully before you begin. (Certain installations may require professional help.) Also be sure your installation conforms to local codes.

**CAUTION: PRODUCT IS FRAGILE. TO AVOID BREAKAGE AND POSSIBLE INJURY HANDLE WITH CARE!** NOTE: Pictures may not exactly define contour of china and components.

## **OBSERVE LOCAL PLUMBING AND BUILDING CODES**

Product names listed herein are trademarks of AS America, Inc. @ AS America, Inc. 2020