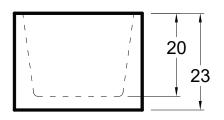

#### DIMENSIONS

62" x 30" x 23" (1575 x 762 x 584 mm) Gallon to Overflow = 75 (Liters = 284)