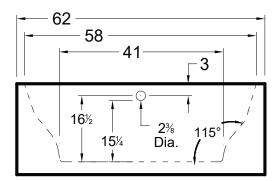

#### DIMENSIONS

62" x 30" x 23" (1575 x 762 x 584 mm) Gallon to Overflow = 75 (Liters = 284)