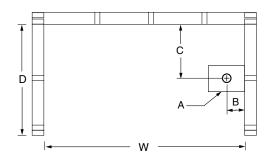

## FRAMING DIMENSIONS inches

| Туре   | <b>D</b><br>Depth | <b>W</b><br>Width | H<br>Height | Α       | В   | С  |
|--------|-------------------|-------------------|-------------|---------|-----|----|
| Alcove | 37 ½              | 60 1/8            | -           | Box Out | 8 ½ | 18 |