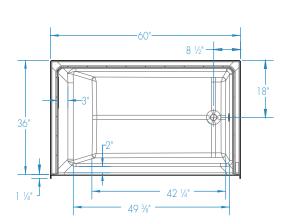

## **DIMENSIONS**

| inches      |  |  |  |
|-------------|--|--|--|
| 60          |  |  |  |
| 37 1/4 / 36 |  |  |  |
| 81 1/4 /80  |  |  |  |
| 55 ½        |  |  |  |
| 18          |  |  |  |
| 18          |  |  |  |
| 8 1/2       |  |  |  |
| 2 / 3/4     |  |  |  |
|             |  |  |  |

## FRAMING DIMENSIONS inches

| Туре   | <b>D</b><br>Depth | <b>W</b><br>Width | H<br>Height | Α       | В   | С  |
|--------|-------------------|-------------------|-------------|---------|-----|----|
| Alcove | 37 ½              | 60 1/8            | -           | Box Out | 8 ½ | 18 |