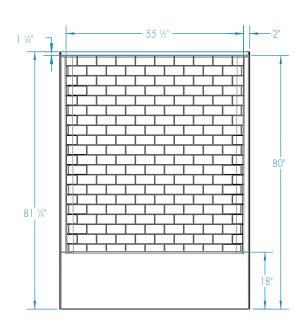

## **DIMENSIONS**

| inches      |  |  |  |
|-------------|--|--|--|
| 60          |  |  |  |
| 37 1/4 / 36 |  |  |  |
| 81 1/4 /80  |  |  |  |
| 55 ½        |  |  |  |
| 18          |  |  |  |
| 18          |  |  |  |
| 8 1/2       |  |  |  |
| 2 / 3/4     |  |  |  |
|             |  |  |  |