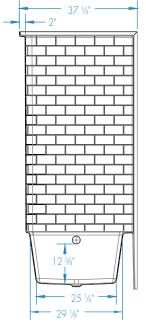

## SUMP DATA

| Top of Drain to<br>Bottom of Overflow | Capacity<br>to Overflow<br>gal | Min. Operating    | WIDTH @ | centerline | DEPTH @ centerline |        |
|---------------------------------------|--------------------------------|-------------------|---------|------------|--------------------|--------|
|                                       |                                | Capacity —<br>gal | Тор     | Bottom     | Тор                | Bottom |
| 12 %                                  | 61                             | -                 | 49 3/8  | 42 1/4     | 29 1/8             | 25 1/4 |