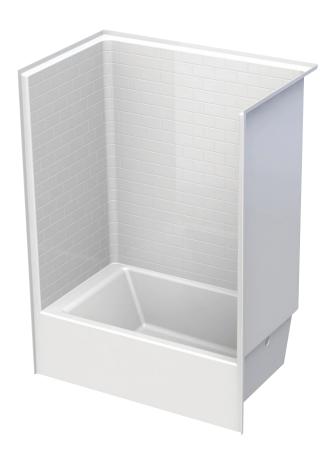

60 x 36 x 80 inches

## **FEATURES**

- Tub-shower
- Subway tile finish
- Ergonomic backrest
- Slip-resistant textured bottom
- Left or right hand drain
- AcrylX<sup>™</sup> applied acrylic surface
- Lifetime limited warranty

# 6036STT

60 x 36 x 80 inches

FEATURES lbs Dimensional Tolerance ± %". Dimensions needed for site preparation should be measured from the unit. Aquatic assumes no responsibility for preparatory work.

| Model #             | Material | Wall Finish | Jets | Motor | Controls | Drain    | Net Wt. | Pkg. Wt. |
|---------------------|----------|-------------|------|-------|----------|----------|---------|----------|
| Tub-Shower #6036STT | AcrylX™  | Subway Tile | _    | -     | _        | LH or RH | 120     | 125      |