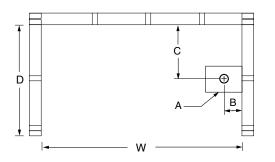

## FRAMING DIMENSIONS inches

| Туре   | <b>D</b><br>Depth | <b>W</b><br>Width | <b>H</b><br>Height | А       | В | С  |
|--------|-------------------|-------------------|--------------------|---------|---|----|
| Alcove | 33 1/4            | 60 1/8            | _                  | Box Out | 2 | 16 |