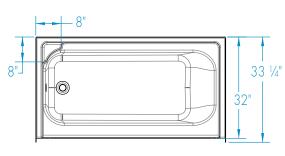

60 x 32 x 76 inches

# 2603CTM

60 x 32 x 76 inches

AFR: Allows for above the floor installation of waste, overflow and drainage.

FEATURES Ibs

Dimensional Tolerance ± %". Dimensions needed for site preparation should be measured from the unit. Aquatic assumes no responsibility for preparatory work.

### **DIMENSIONS**

| Specifications                  | inches      |
|---------------------------------|-------------|
| Width: Overall / Net            | 60          |
| Depth: Overall / Net            | 33 1/4 / 32 |
| Height: Overall / Net           | 77 1/4 / 76 |
| Enclosure Opening               | 56          |
| Skirt Height                    | 19          |
| Drain Rough-In (from Back Wall) | 16          |
| Drain Rough-In (from Side Wall) | 2           |
| Drain: Diameter / Clearance     | 2 / 4 7/8   |