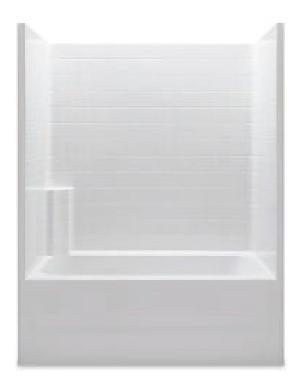

## **FEATURES**

- Tub-shower
- Smooth tile finish
- Ergonomic backrest
- Molded toiletry shelf
- Above-floor rough
- Slip-resistant textured bottom
- Left or right hand drain
- $\mathsf{AcrylX^{TM}}$  applied acrylic surface
- Lifetime limited warranty

# 2603CTM

60 x 32 x 76 inches

AFR: Allows for above the floor installation of waste, overflow and drainage.

FEATURES Ibs

Dimensional Tolerance ± %". Dimensions needed for site preparation should be measured from the unit. Aquatic assumes no responsibility for preparatory work.

| Model #                 | Material | Wall Finish | Jets | Motor | Controls | Drain    | Net Wt. | Pkg. Wt. |
|-------------------------|----------|-------------|------|-------|----------|----------|---------|----------|
| AFR Tub-Shower #2603CTM | AcrylX™  | Smooth Tile | -    | -     | -        | LH or RH | 130     | 135      |