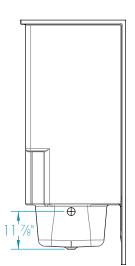

## SUMP DATA

| Top of Drain to<br>Bottom of Overflow | Capacity<br>to Overflow<br>gal | Min. Operating     | WIDTH @        | centerline | DEPTH @ centerline |        |
|---------------------------------------|--------------------------------|--------------------|----------------|------------|--------------------|--------|
|                                       |                                | Capacity ——<br>gal | Тор            | Bottom     | Тор                | Bottom |
| 10 1/2                                | 46                             | -                  | 53 <b>%</b> 16 | 44         | 22 7/16            | 20 1/4 |