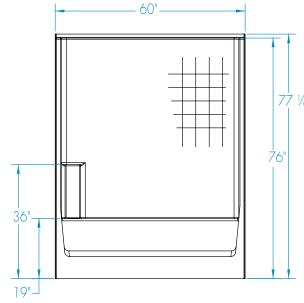

60 x 32 x 76 inches

### **DIMENSIONS**

| Specifications                  | inches      |
|---------------------------------|-------------|
| Width: Overall / Net            | 60          |
| Depth: Overall / Net            | 33 1/4 / 32 |
| Height: Overall / Net           | 77 1/4 / 76 |
| Enclosure Opening               | 56          |
| Skirt Height                    | 19          |
| Drain Rough-In (from Back Wall) | 16          |
| Drain Rough-In (from Side Wall) | 2           |
| Drain: Diameter / Clearance     | 2 / 4 7/8   |

## FRAMING DIMENSIONS inches

| Туре   | <b>D</b><br>Depth | <b>W</b><br>Width | <b>H</b><br>Height | А       | В | С  |
|--------|-------------------|-------------------|--------------------|---------|---|----|
| Alcove | 33 1/4            | 60 1/8            | _                  | Box Out | 2 | 16 |