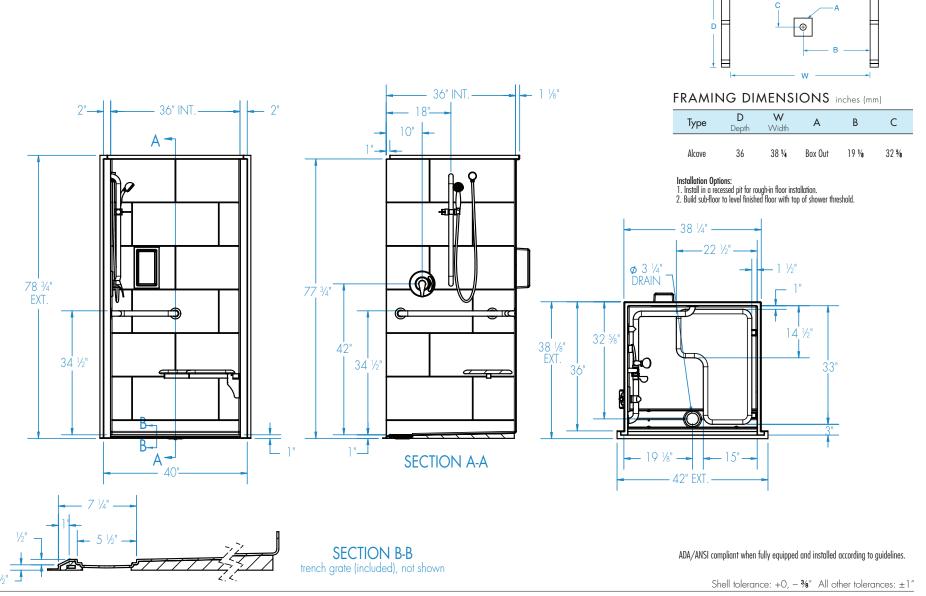

- Pre-leveled base
- AcrylX<sup>™</sup> applied acrylic surface
- 1/2" skirt
- 1/2" COL exterior threshold
- Compliant when properly installed
- Center drain outlet
- Integral front trench drain
- Lifetime Limited Warranty Residential Use/ 30-year Commercial Use
- 12" x 24" subway tile
- Slip resistant, textured bottom [ASTM F-462]
- Code compliant when fully equipped and installed according to guidelines

| Int. Dim.    | 36 W x 36 D x 76 ¾ H                                         |        |
|--------------|--------------------------------------------------------------|--------|
| Ext. Dim.    | 42 W x 38 1/8 D x 78 3/4 H                                   |        |
| Skirt Ht.    | 1/2 skirt, 1/2 COL exterior threshold                        |        |
| Packaged Wt. | 150 lbs.                                                     |        |
| Material     | AcrylX™ applied acrylic                                      |        |
| Warranty     | ty Lifetime Limited Residential Use/ 30-year Commercial Use* |        |
|              | * See terms and conditions for details                       | inches |