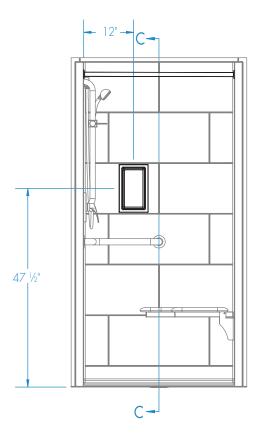

## Curtain Rod and Soap Dish Locations (Standard Valve Configuration)

Shell tolerance: +0, -  $\frac{3}{8}$ " All other tolerances: ±1"