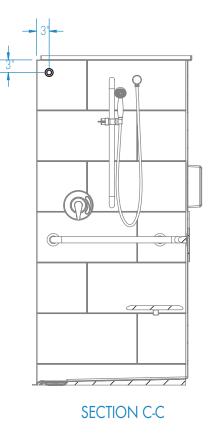

## Curtain Rod and Soap Dish Locations (Standard Valve Configuration)

Shell tolerance: +0, -  $\frac{3}{8}$ " All other tolerances: ±1"