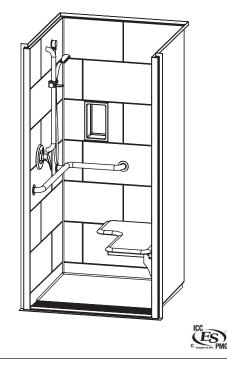

## 13636BFSBTTR

ADA Compliant

| CUSTOMER: _                  |                            | CONFIGURATION (handed by seat location)                                                                                                                                                                                                                                                                                                                                                                                                                                                                                                                                                                                                                                                                                                                                                                                                                                                                                                                                                                                                                                                                                                                                                                                                                                                                                                                                                                                                                                                                                                                                                                                                                                                                                                                                                                                                                                                                                                                                                                                                                                                                                        |
|------------------------------|----------------------------|--------------------------------------------------------------------------------------------------------------------------------------------------------------------------------------------------------------------------------------------------------------------------------------------------------------------------------------------------------------------------------------------------------------------------------------------------------------------------------------------------------------------------------------------------------------------------------------------------------------------------------------------------------------------------------------------------------------------------------------------------------------------------------------------------------------------------------------------------------------------------------------------------------------------------------------------------------------------------------------------------------------------------------------------------------------------------------------------------------------------------------------------------------------------------------------------------------------------------------------------------------------------------------------------------------------------------------------------------------------------------------------------------------------------------------------------------------------------------------------------------------------------------------------------------------------------------------------------------------------------------------------------------------------------------------------------------------------------------------------------------------------------------------------------------------------------------------------------------------------------------------------------------------------------------------------------------------------------------------------------------------------------------------------------------------------------------------------------------------------------------------|
| JOB NAME: _                  |                            | Shell reinforced for future accessory installation Seat Wall  H RH                                                                                                                                                                                                                                                                                                                                                                                                                                                                                                                                                                                                                                                                                                                                                                                                                                                                                                                                                                                                                                                                                                                                                                                                                                                                                                                                                                                                                                                                                                                                                                                                                                                                                                                                                                                                                                                                                                                                                                                                                                                             |
| PO #: _                      | QUOTE #:                   |                                                                                                                                                                                                                                                                                                                                                                                                                                                                                                                                                                                                                                                                                                                                                                                                                                                                                                                                                                                                                                                                                                                                                                                                                                                                                                                                                                                                                                                                                                                                                                                                                                                                                                                                                                                                                                                                                                                                                                                                                                                                                                                                |
| DATE: _                      | QUANTITY:                  | Fully configured with seat — ADA                                                                                                                                                                                                                                                                                                                                                                                                                                                                                                                                                                                                                                                                                                                                                                                                                                                                                                                                                                                                                                                                                                                                                                                                                                                                                                                                                                                                                                                                                                                                                                                                                                                                                                                                                                                                                                                                                                                                                                                                                                                                                               |
| Ship to: _                   |                            | Includes 1 ½" diameter stainless L-shaped grab bar; wh<br>fold-up seat; pressure balancing mixing valve; hand-hel                                                                                                                                                                                                                                                                                                                                                                                                                                                                                                                                                                                                                                                                                                                                                                                                                                                                                                                                                                                                                                                                                                                                                                                                                                                                                                                                                                                                                                                                                                                                                                                                                                                                                                                                                                                                                                                                                                                                                                                                              |
| PLUMBING CONTRACTOR APPROVAL |                            | CUSTOM OPTIONS (not avail. if ADA configuration of the state of the st |
| G                            | ENERAL CONTRACTOR APPROVAL | /       Horizontal L-shaped grab bar         \       Stainless steel (1½" dia.)       □ LH       □ RH         /       Powder-coated white (1¼" dia.)       □ LH       □ RH                                                                                                                                                                                                                                                                                                                                                                                                                                                                                                                                                                                                                                                                                                                                                                                                                                                                                                                                                                                                                                                                                                                                                                                                                                                                                                                                                                                                                                                                                                                                                                                                                                                                                                                                                                                                                                                                                                                                                     |
|                              | ENGINEER APPROVAL          | TE      Fixture Wall     LH     RH     Back wall     Hand-held shower assembly with 30" slide bar and 60"     Pressure balancing mixing valve                                                                                                                                                                                                                                                                                                                                                                                                                                                                                                                                                                                                                                                                                                                                                                                                                                                                                                                                                                                                                                                                                                                                                                                                                                                                                                                                                                                                                                                                                                                                                                                                                                                                                                                                                                                                                                                                                                                                                                                  |
|                              | ARCHITECT APPROVAL / /     | ATE Grate:<br>White<br>Tamper-proof                                                                                                                                                                                                                                                                                                                                                                                                                                                                                                                                                                                                                                                                                                                                                                                                                                                                                                                                                                                                                                                                                                                                                                                                                                                                                                                                                                                                                                                                                                                                                                                                                                                                                                                                                                                                                                                                                                                                                                                                                                                                                            |
|                              |                            |                                                                                                                                                                                                                                                                                                                                                                                                                                                                                                                                                                                                                                                                                                                                                                                                                                                                                                                                                                                                                                                                                                                                                                                                                                                                                                                                                                                                                                                                                                                                                                                                                                                                                                                                                                                                                                                                                                                                                                                                                                                                                                                                |

- Pre-leveled base
- AcrylX<sup>™</sup> applied acrylic surface
- 1/2" skirt
- 1/2" COL exterior threshold
- Compliant when properly installed
- Center drain outlet
- Integral front trench drain
- Lifetime Limited Warranty Residential Use/ 30-year Commercial Use
- 12" x 24" subway tile
- Slip resistant, textured bottom [ASTM F-462]
- Code compliant when fully equipped and installed according to guidelines

| Int. Dim.    | 36 W x 36 D x 76 ¾ H                                         |        |
|--------------|--------------------------------------------------------------|--------|
| Ext. Dim.    | 42 W x 38 1/8 D x 78 3/4 H                                   |        |
| Skirt Ht.    | 1/2 skirt, 1/2 COL exterior threshold                        |        |
| Packaged Wt. | 150 lbs.                                                     |        |
| Material     | AcrylX™ applied acrylic                                      |        |
| Warranty     | ty Lifetime Limited Residential Use/ 30-year Commercial Use* |        |
|              | * See terms and conditions for details                       | inches |