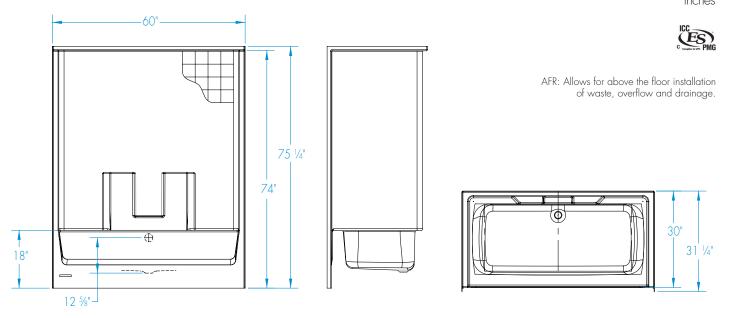

### DIMENSIONS

The bath people

| Specifications                  | inches                 |
|---------------------------------|------------------------|
| Width: Overall / Net            | 60                     |
| Depth: Overall / Net            | 31 ¼ / 30              |
| Height: Overall / Net           | 75 V <sub>4</sub> / 74 |
| Enclosure Opening               | 56                     |
| Skirt Height                    | 18                     |
| Drain Rough-In (from Back Wall) | 2                      |
| Drain Rough-In (from Side Wall) | 30                     |
| Drain: Diameter / Clearance     | 2 / 5                  |

#### FRAMING DIMENSIONS inches

| Туре   | D<br>Depth    | Width  | <b>H</b><br>Height | А       | В  | С |
|--------|---------------|--------|--------------------|---------|----|---|
| Alcove | 60 <b>1⁄8</b> | 31 1⁄4 | _                  | Box Out | 30 | 2 |
|        | D             |        | C 1                | ₩<br>W  |    |   |