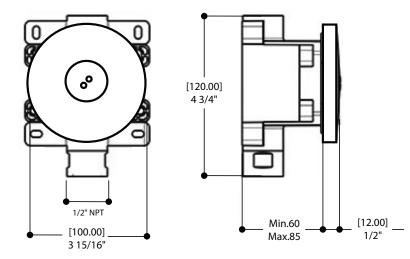

## **FEATURES**

Solid brass construction 1 function: spinning jets 1/2" NPT female connection

Flow rate: 1 gpm