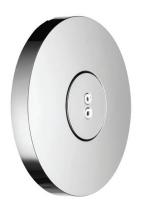

## AQUABRASS

spin body jet

1 FUNCTION

## **FEATURES**

Solid brass construction 1 function: spinning jets 1/2" NPT female connection

Flow rate: 1 gpm